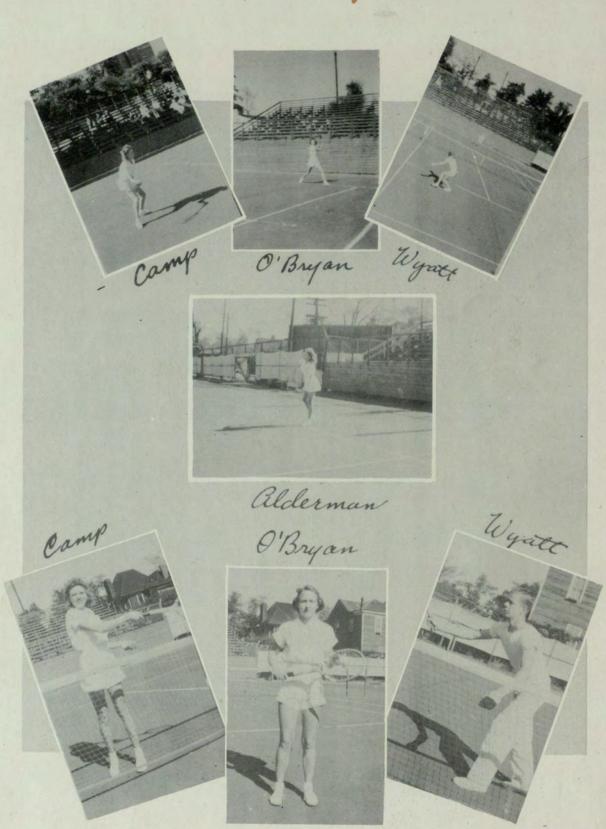

M



### **■**Gateway**■**



JERRY HASTINGS Boys Champion





BETTY RAMSAUR Second Place Girl Bowler

BEATRICE TURNER Champion Girl Bowler

ALICE STRICKLAND Second Place Girl Bowler



#### BOWLING

Four mixed teams competed during the year in the championship intramural bowling tournament.

### WHIRLING DERVISHERS (4634 Points)

Mary Alderman, Captain, Martha Embry, Jerry Hastings, Alice Strickland Bob Wyatt

### KILLER DILLERS (3197 Points)

Betty Ramsaur, Captain, Sara Bess Parker, Fletcher Daly, Juanita Woodard, Robert Lummus

#### LUCKY STRIKERS (4579 Points)

Beatrice Turner, Captain, Frances Gunter, John Van Fleet, Elaine Baker, Jack Womack

### JITTERBUGS (3191 Points)

Emily Rogers, Captain, Margaret Cran Cordell Goodpasture, Dolores Doste John Christian

### **■**Gateway**■**



Gateway =



# = Gateway =



# Gateway ===



**■** Gateway **■** 



## Gateway ===



## Gateway =

SOPHOMORE CLASS





THE FLAMBO



THE GATEWAY



FRESHMEN CLASS

Gateway



1939

**■**Gateway

DELTA ALPHA DELTA









INTERFRATERNITY COUNCIL



TENNIS CHAMPIONS

### Gateway ==



#### BOARD OF REGENTS

### University System of Georgia

Has enlarged Atlanta's educational facilities for Atlanta Graduates

You may enter the Junior College for day classes or the

Evening College for classes after business hours

### University System Center

162 Luckie Street, N. W., Atlanta, Ga. 50 College faculty members, 1800 students



Geo. H. Shafter

151 1-2 Nassau St.

#### THE UNIVERSITY GRILL

SANDWICHES
HAMBURGERS
MEXICAN CHILI

Across the Street

E. A. ROGERS
Court Reporter
Deposition Co