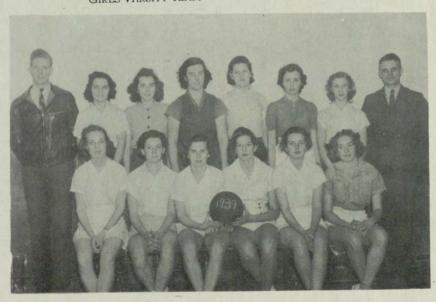

N KILPATRICK LANDRUM

MORGAN PUCKETT

UPCHURCH WHEELER

LENNEY SHEPARD WILLIAMS

**■**Gateway





SUDCP.LATIVES

### Gateway 🗏



OSCAR BARBER Most Representative Boy



HAMILTON MOODY Most Intellectual Boy



ELEANOR JOHNSON Most Representative and Most Intellectual Girl

### **■** Gateway **■**



JOHN RIDLEY Most Popular Boy

BETH ROGERS Most Intellectual Girl



LILLABEL HILL Most Popular Girl



### **■** Gateway **■**



R. A. BAXTER Most Handsome



FRANK SHANNON Best Sport

GEORGIANA GRAY Most Beautiful



### Gateway ==



Wittiest

BERNEVA RUSH

ROBERT WYATT Most Athletic Boy



MARY ALDERMAN Most Athletic Girl



= Gateway =



**■** Gateway **■** 

SOPHOMORE GIRLS BASKETBALL TEAM



FRESHMAN GIRLS BASKETBALL TEAM

1939

### Gateway =



BOYS VARSITY TEAM

GIRLS VARSITY TEAM



### **■**Gateway**■**



JERRY HASTINGS Boys Champion





BETTY RAMSAUR Second Place Girl Bowler

BEATRICE TURNER Champion Girl Bowler

ALICE STRICKLAND Second Place Girl Bowler



#### BOWLING

Four mixed teams competed during the year in the championship intramural bowling tournament.

### WHIRLING DERVISHERS (4634 Points)

Mary Alderman, Captain, Martha Embry, Jerry Hastings, Alice Strickland Bob Wyatt

### KILLER DILLERS (3197 Points)

Betty Ramsaur, Captain, Sara Bess Parker, Fletcher Daly, Juanita Woodard, Robert Lummus

#### LUCKY STRIKERS (4579 Points)

Beatrice Turner, Captain, Frances Gunter, John Van Fleet, Elaine Baker, Jack Womack

### JITTERBUGS (3191 Points)

Emily Rogers, Captain, Margaret Cran Cordell Goodpasture, Dolores Doste John Christian

### **■**Gateway**■**



G