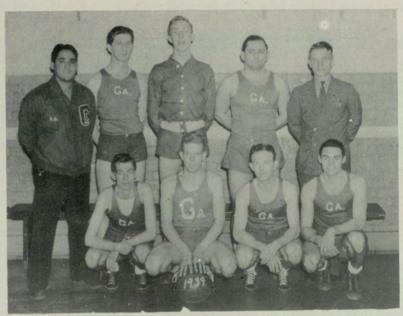

J JOHNSON MOORE TILLER

HENRY HOLCOMBE

N KILPATRICK LANDRUM

MORGAN PUCKETT

UPCHURCH WHEELER

LENNEY SHEPARD WILLIAMS

**■**Gateway





SUDCP.LATIVES

### Gateway 🗏



OSCAR BARBER Most Representative Boy



HAMILTON MOODY Most Intellectual Boy



ELEANOR JOHNSON Most Representative and Most Intellectual Girl

### **■** Gateway **■**



JOHN RIDLEY Most Popular Boy

BETH ROGERS Most Intellectual Girl



LILLABEL HILL Most Popular Girl



### **■** Gateway **■**



R. A. BAXTER Most Handsome



FRANK SHANNON Best Sport

GEORGIANA GRAY Most Beautiful



### Gateway ==



Wittiest

BERNEVA RUSH

ROBERT WYATT Most Athletic Boy



MARY ALDERMAN Most Athletic Girl



= Gateway =



**■** Gateway **■** 

SOPHOMORE GIRLS BASKETBALL TEAM



FRESHMAN GIRLS BASKETBALL TEAM

1939

### Gateway =



BOYS VARSITY TEAM

GIRLS VARSITY TEAM



### **■**Gateway**■**



JERRY HASTINGS Boys Champion





BETTY RAMSAUR Second Place Girl Bowler

BEATRICE TURNER Champion Girl Bowler

ALICE STRICKLAND Second Place Girl Bowler



#### BOWLING

Four mixed teams competed during the year in the championship intramural bowling tournament.

### WHIRLING DERVISHERS (4634 Points)

Mary Alderman, Captain, Martha Embry, Jerry Hastings, Alice Strickland Bob Wyatt

### KILLER DILLERS (3197 Points)

Betty Ramsaur, Captain, Sara Bess Parker, Fletcher Daly, Juanita Woodard, Robert Lummus

#### LUCKY STRIKERS (4579 Points)

Beatrice Turner, Captain, Frances Gunter, John Van Fleet, Elaine Baker, Jack Womack

### JITTERBUGS (3191 Points)

Emily Rogers, Captain, Margaret Cran Cordell Goodpasture, Dolores Doste J