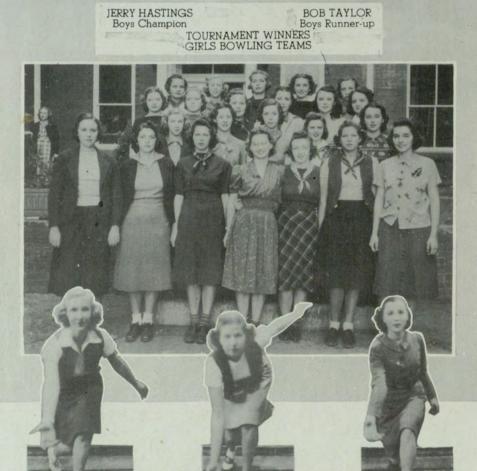

### **■**Gateway**■**

JERRY HASTINGS Boys Champion

BETTY RAMSAUR Second Place Girl Bowler

BEATRICE TURNER Champion Girl Bowler

ALICE STRICKLAND Second Place Girl Bowler

#### BOWLING

Four mixed teams competed during the year in the championship intramural bowling tournament.