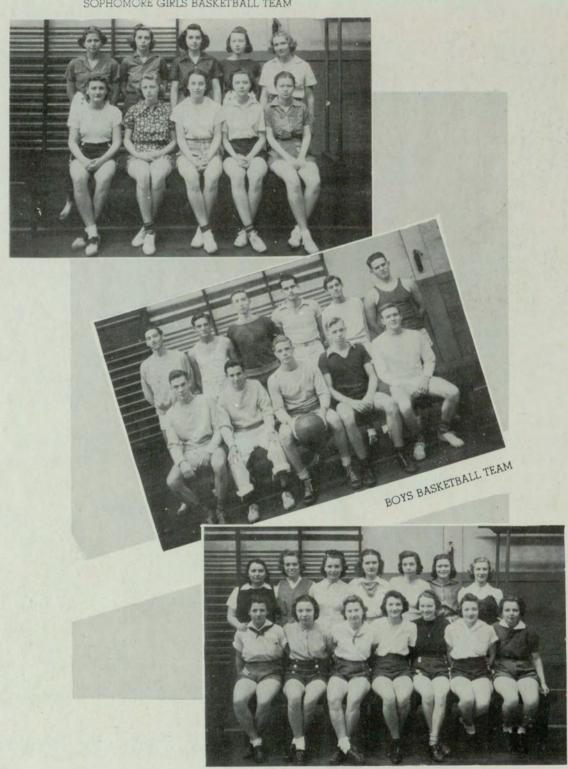

### Gateway ==

Wittiest

BERNEVA RUSH

ROBERT WYATT Most Athletic Boy

MARY ALDERMAN Most Athletic Girl

= Gateway =

**■** Gateway **■** 

SOPHOMORE GIRLS BASKETBALL TEAM

FRESHMAN GIRLS BASKETBALL TEAM

1939

### Gateway =

BOYS VARSITY TEAM

GIRLS VARSITY TEAM