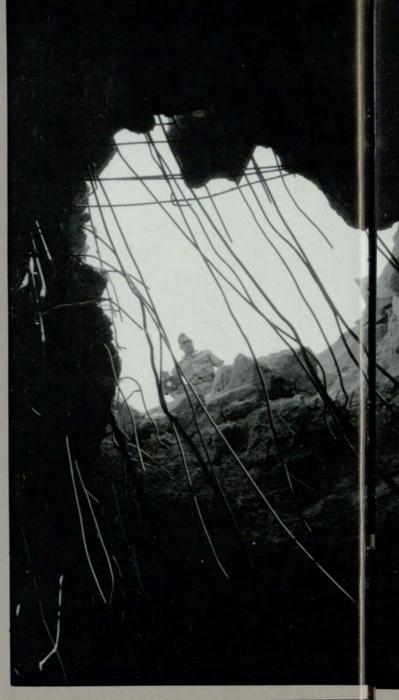

Peering through a massive hole in an Iraqi aircraft hanger, SPC John P. Droualt examines Allied inflicted damages. Photo by Jimmy Lanham

Attesting to the war's devastation, part of a five mile stretch of wreckage created by Allied bombing of Iraqi forces. Photo by Jimmy Lanham

Sitting amid the rubble at Ali Al Salem Air Base, Kuwait, SPC Lanham keeps his eyes

Photo by John P. Droualt

Standing guard, SPC Bruce Bandt outside the gates of Griffin Base in Dammam, Saudi Photo by Jimmy Lanham