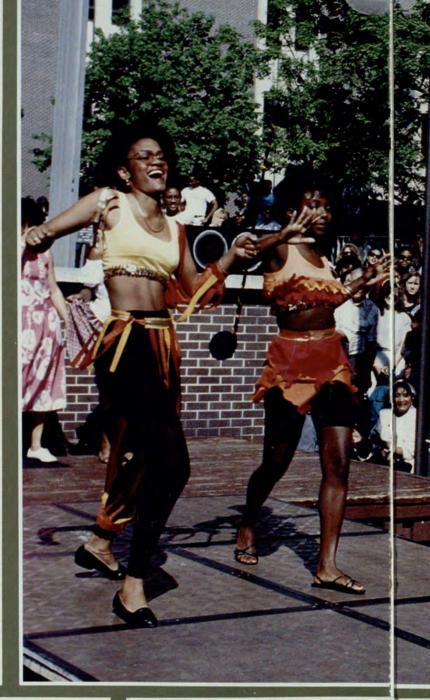

# nternational

Unites diverse cultures

# Spring Festival

Over 4000 people celebrated international unity the week of April

A three-day exhibit, assembled in Alumni Hall, showcased our richness in diversity. Over 20 student organizations sponsored booths. Awards went to the Bangladeshi, Pakastani, Indian and Malaysian/Singaporean groups.

'This year's festival was one of the most successful we have ever had. It united the largest number of international students in the history of international program events sponsored on campus," said Robert L. McBath, foreign student advisor. Attendance of Americans also increased. "It's great," said Dan Hon-

Perhaps the most popular event was the food tasting. The opportunity to sample the global cuisine drew over 2000 people. Koki Morino, president of the Japanese Students Association said, "I feel that the food drew a larger crowd. Importantly, the visitors were able to taste as well as see the diversity of the cultures represented."