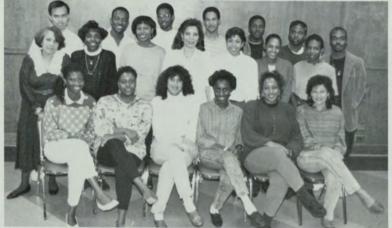

Dr. Doris Derby introduces the winners of the Awards. Derby is the Director of the Office of African American Student Services and Programs.

Serge Medjo-Akono, an international athlete, received The Jackie Robinson/Wilma Rudolph Award at the May 25 program. Photos by Richard Parker

Award winners: Dr. Doris Derby, Dr. Lucretia Payton-Stewart, Bridgette Lovelace, Shandal Sullivan and Merian Randall.

(second row) Jerome Strong, Charles Barber, Dr. Samir Kalini, Serge Medjo-Akono, Johnathan Gaines, Thomas Young, Eric Bridges and Efram Ware.

# AFRICALE

The purpose of the program is to

recognize African American students,

faculty and staff members
for their outstanding
contributions to the
university and to
their communities.

Awgres

he Office of African American Student Services and Programs sponsored the Second Annual African American Heritage Awards which was held at the Ritz Carlton Downtown on May 25. The event, attended by over 450 people, was one of the largest university events held at an off-campus location.