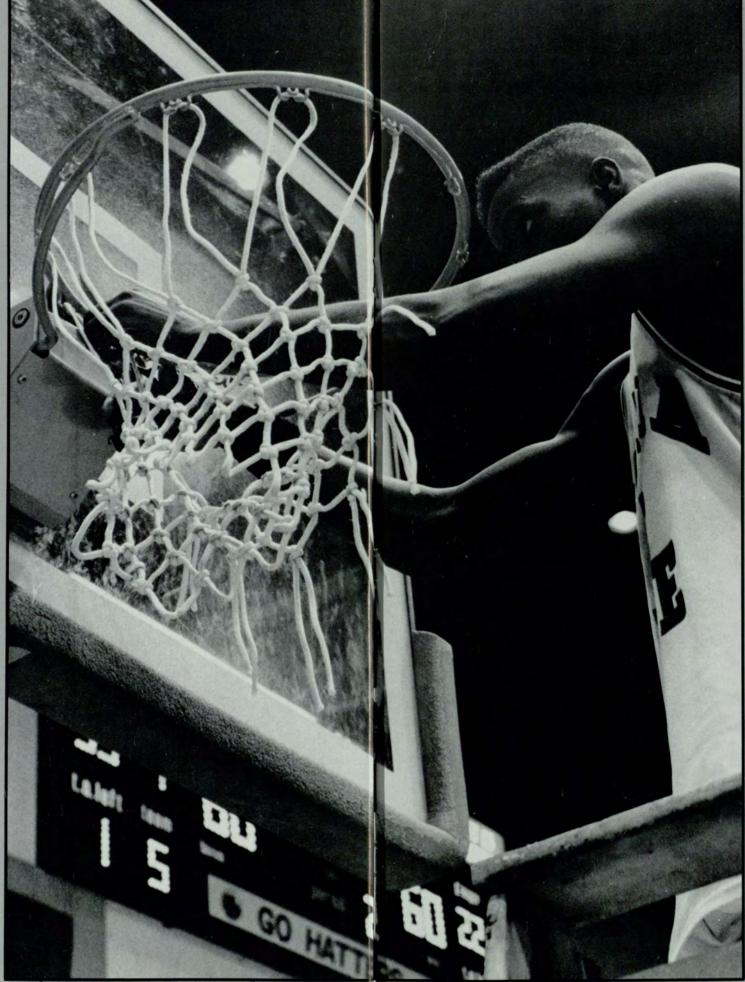

by D.W. Pine

Zavian Smith (#34) wins the tip-off. The Panthers went on to score the first points of the game. Photo by Anita Lundy.

Members of the Greek community congregated on the Lower Level of the defends against a Mercer lay-up. East-side bleachers to cheer on the Photo by Anita Lundy.

Cheerleader Bill Gentry tries to boost the excitement of the home crowd by waving the squad's newly purchased university

The team's new mascot, Pounce, wandered through the crowd during the game. Photo by Anita Lundy.