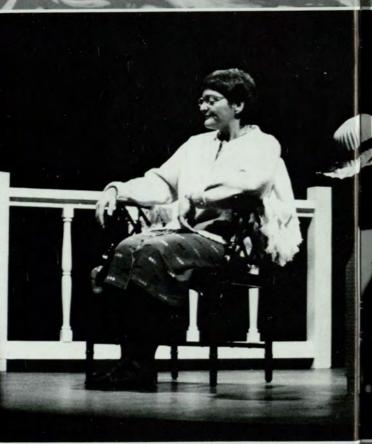

# The Players on stage

"It (the season) was good. It was not only a test of our talents, but also a test of our endurance," said actor/director Demetrius Thomas. The Players performed the equivalent of seven main-stage productions in a three quarter period. These included the following: "Atlanta Runaways", "Day of Absence", "Some One Acts", "The House of Blue Leaves" and "Wonderful Town."

House of Blue Leaves" and "Wonderful Town."

A highlight was the production of the one acts. These plays were written, produced, directed and featured students. Thomas directed "Sleepin' Baby" by Deb Calabria. He said, "I learned things about the stage that I didn't get from just acting." The other two plays were "Mother A Vision" by B.R. Miller and "Free As A Bird" by Jonathan Mayer.

Thomas said the group sought to become a recognized organization on campus. This included participation in events outside the theater. They sponsored Homecoming Court member Lisa Reilich in January. During spring quarter, the group sponsored the winning team in Spotlight's Spring Fling competition. "We have done a lot of growing," said Thomas.

The cast of "Wonderful Town" poses publicity photo prior to the show's Feb y/March play dates.

P