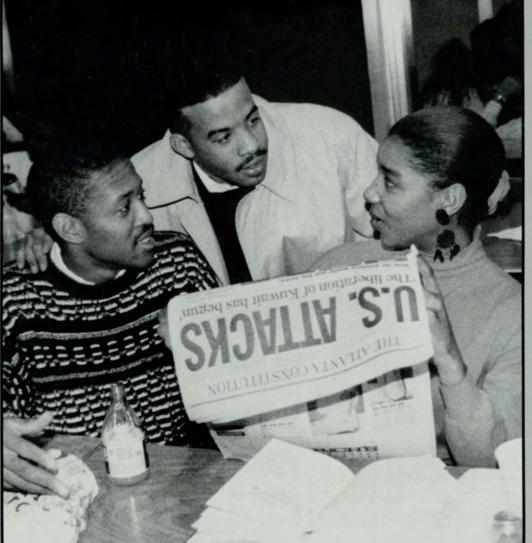

Indicating stance, buttons with both proand anti-war slogans proliferated, such as one worn by Michael Dae. Photo by Ginger Tanner

Showing support for U.S. troops, Roger McLain attached a flag to his bicycle. Photo by Ginger Tanner

Hoping for the safe return of troops, Mary Moody and Roger Trueba tied yellow ribbons around posts on campus. Photo by Katie Hensgen

Discussing the ramifications for the U.S. following its attack on Iraq, students reflect in the B&D during breakfast. Photo by Ginger Tanner