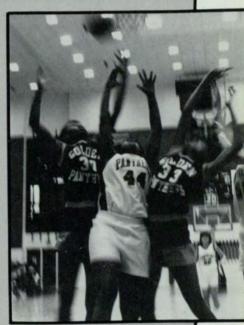

| 21-62 |
| KANSAS STATE         | 57-67 |
| Mercer               | 46-80 |
| Georgia              | 45-77 |
| GEORGIA SOUTHERN     | 62-78 |
| FLORIDA A&M          | 73-70 |
| Stetson              | 75-61 |
| FURMAN               | 73-82 |
| Miami                | 49-68 |
| Florida Invitational | 41-43 |
| STETSON              | 83-64 |
| Florida A&M          | 65-69 |
| Georgia Southern     | 78-65 |
| FLORIDA INT'L        | 66-49 |
| Furman               | 74-88 |
| Alaska Anchorage     | 53-51 |
| Northern Illinois    | 66-73 |
| Appalachian State    | 66-80 |
| MERCER               | 52-64 |
| Florida A&M          | 80-90 |
|                      |       |



BARING IT FOR BASKETBALL — (below) Helen Myers, Renee Patton, Shelley Fisher, and Nerissa

Photo by Ginger Tanner





IT'S ANYONE'S GAME — (above) Panthers Pam Miller (44) and Shellye Fisher (52) fight underneath for a rebound against FIU's Shauntay Cunningham (30) and Jennifer Bell (33). Photo by Katie Hensgen

SCORE TIED, LISTEN UP — (left) Tonya Dunson (35) and teammates keep an ear fine tuned to Coach Brenda Paul's words during a quick ti-

Photo by Ginger Tanner

102/Women's Basketball





BANDAGING OLD WOUNDS - (left) Trainer George Cernansky assists senior John Boyle (right) with an injury from an encounter with a

PULLING THE TRIGGER — (below) Newcomer and starter Tracy Crouch prepares to fire as he sends his teammates toward the goalmouth. Photo by Carroll McKoy





## Chances at Title Dashed Again

Coming off a dismal 9-12-1 1989 season, the Panthers had some large holes to fill in the lineu