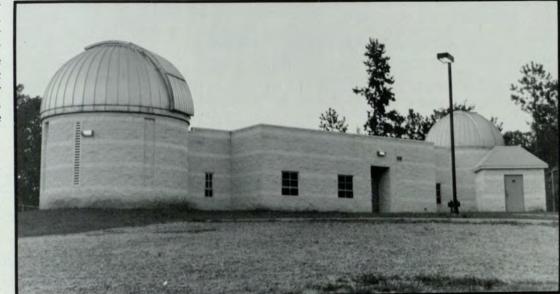

TAKING an essay exam, Diane Preskitt feels that such tests deter cheat-

Photo by Ginger Tanner

WAITING until the last minute, Deborah Godfrey receives tutoring for Math 104 from David McBride. Photo by Ginger Tanner EXPLAINING the solution to a complicated problem, Carol Armstrong generally receives high ratings on student evaluations.