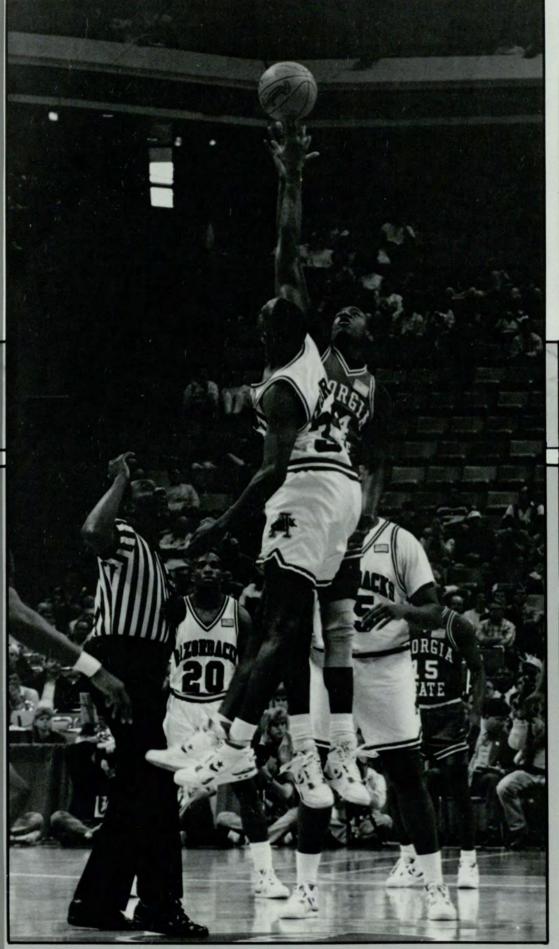

by D.W. Pine

Zavian Smith (#34) wins the tip-off. The Panthers went on to score the first points of the game. Photo by Anita Lundy.

Members of the Greek community congregated on the Lower Level of the defends against a Mercer lay-up. East-side bleachers to cheer on the Photo by Anita Lundy.