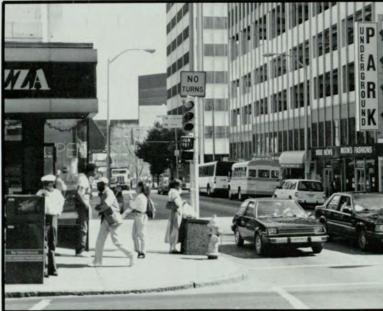

September. Photo by Tim Downing.

An overcast sky and first day classes didn't douse spirits The CLASS OF A

19

Some 126 years after Atlanta lay in smoking ruin, and on our first day of classes, the city emerged as an international superstar.

Soon after day break on Tuesday, Sept. 18, at the Peachtree Fountains Plaza of Underground Atlanta, a crowd of 2,000 watched a satellite television feed from Tokyo and learned that Atlanta had captured the 1996 Olympic Games. The announcement at 7:49 a.m. was a simple one by Olympic Committee President Juan Antonio Samaranch.

"The International Olympic Committee has awarded the 1996 Olympic Games to the city of ... Atlanta," he said.

The reaction was immediate: 2,500 balloons were released, confetti was shot from cannons, fireworks exploded in the morning sky, students playing hooky screamed at the tops of their lungs.