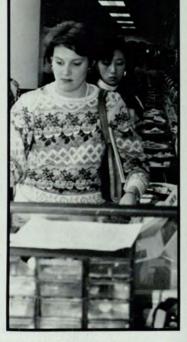

# roud to be

Palms tells USC Crowd

# a Gamecock

President John M. Palms was all smiles on the University of South Carolina (USC) campus Thursday, January 10 when he was introduced as its new president to a cheering crowd during half-time at a USC basketball game. "People stood up and clapped," said USC student Steve Johnson. "He said he was proud to be a Gamecock and proud to be the new president."

In meetings with our students and faculty Friday, January 11, he was met with anger and resentment. Palms was confronted about his seeming lack of commitment and his lack of consideration for the amount of time and money invested in him during his 18-month tenure. "I have lollipops that last longer than Palms did," said SGA senator Scott McGee.

On Friday, January 25, Sherman R. Day was introduced as acting president. Chancellor H. Dean Propst made the announcement before a standing room crowd of nearly 400 in Veterans' Memorial Hall. "We're not in bad shape and the university should let the community know that," said Day. Associated with GSU for 21 years, Day assumed office on March 15.

The cost of renovating the president's home, a total of \$567,268, shocked the community. Palms, who approved every step, said, "I think \$500,000 is just incredulous."

"I understand that people will have suspicions about whether this was a stepping stone. That was never my intention." Photo by Katie Hensgen Upon his introduction, Dr. Sherman R. Day said, "We will go forward, we will not go backward, we will not stand still." Photo by Ginger Tanner