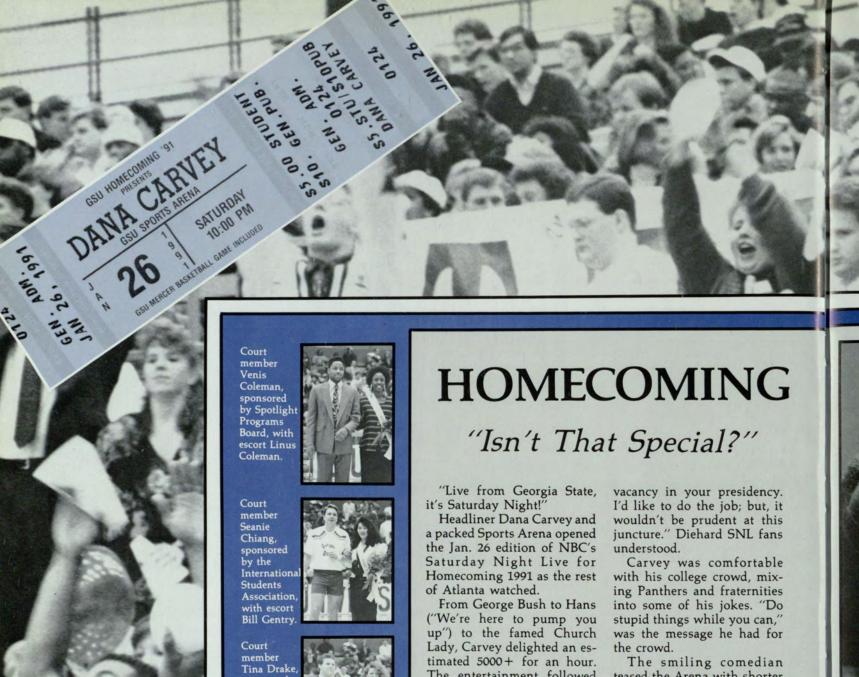

with escort Mark Modlinski.

the crowd.

The smiling comedian teased the Arena with shorter segments of "Isn't that special?" but built up to the live feed with NBC and his full Church Lady characterization of which the crowd could not get enough.

The entertainment followed the Crimson Panthers stomping of the Mercer Bears, 98-Carvey hit the crowd's funny bone with most of his material, particularly a George

Kristy White was named the 1991 Homecoming Queen at half-time. She was crowned by last year's queen, Merian Ran-dall.

Kristy is shocked by the announcement of her win by sorority sister and Homecoming Chairperson, Heather Jones.

timated 5000+ for an hour.

Even though SNL's Dana Carvey was not yet on stage, coach Bob Reinhart and his Panthers were all smiles.