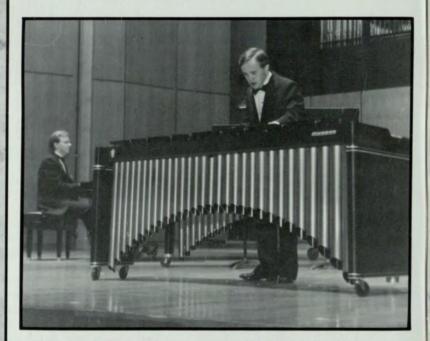

Schultz and Hart received a \$700,600 grant from the National Science Foundation to fund their Atlanta Math Project. The project seeks to change the way metro-Atlanta educators teach middle school students math.