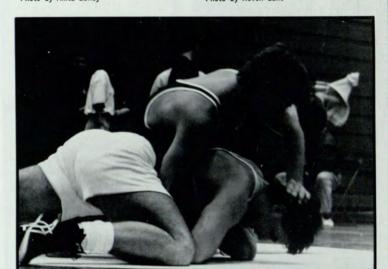

# The Players on stage

"It (the season) was good. It was not only a test of our talents, but also a test of our endurance," said actor/director Demetrius Thomas. The Players performed the equivalent of seven main-stage productions in a three quarter period. These included the following: "Atlanta Runaways", "Day of Absence", "Some One Acts", "The House of Blue Leaves" and "Wonderful Town."

House of Blue Leaves" and "Wonderful Town."

A highlight was the production of the one acts. These plays were written, produced, directed and featured students. Thomas directed "Sleepin' Baby" by Deb Calabria. He said, "I learned things about the stage that I didn't get from just acting." The other two plays were "Mother A Vision" by B.R. Miller and "Free As A Bird" by Jonathan Mayer.

Thomas said the group sought to become a recognized organization on campus. This included participation in events outside the theater. They sponsored Homecoming Court member Lisa Reilich in January. During spring quarter, the group sponsored the winning team in Spotlight's Spring Fling competition. "We have done a lot of growing," said Thomas.