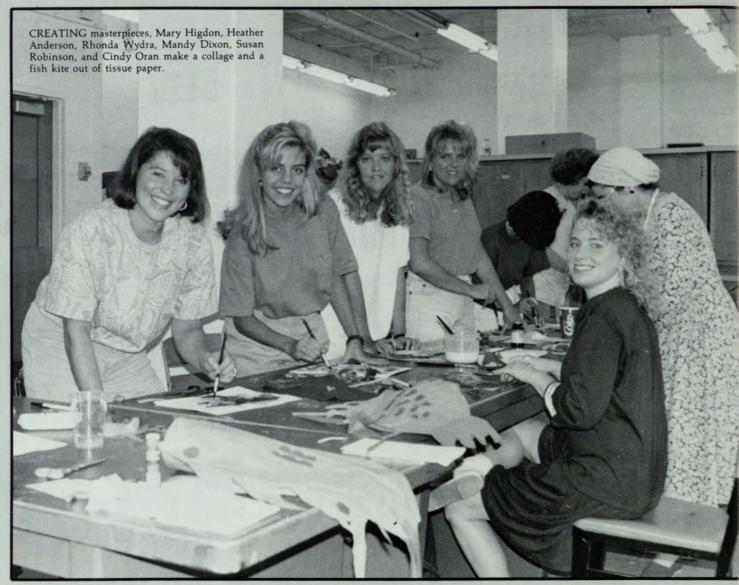

# The Players on stage

"It (the season) was good. It was not only a test of our talents, but also a test of our endurance," said actor/director Demetrius Thomas. The Players performed the equivalent of seven main-stage productions in a three quarter period. These included the following: "Atlanta Runaways", "Day of Absence", "Some One Acts", "The House of Blue Leaves" and "Wonderful Town."

House of Blue Leaves" and "Wonderful Town."

A highlight was the production of the one acts. These plays were written, produced, directed and featured students. Thomas directed "Sleepin' Baby" by Deb Calabria. He said, "I learned things about the stage that I didn't get from just acting." The other two plays were "Mother A Vision" by B.R. Miller and "Free As A Bird" by Jonathan Mayer.

Thomas said the group sought to become a recognized organization on campus. This included participation in events outside the theater. They sponsored Homecoming Court member Lisa Reilich in January. During spring quarter, the group sponsored the winning team in Spotlight's Spring Fling competition. "We have done a lot of growing," said Thomas.

The cast of "Wonderful Town" poses publicity photo prior to the show's Feb y/March play dates.

P