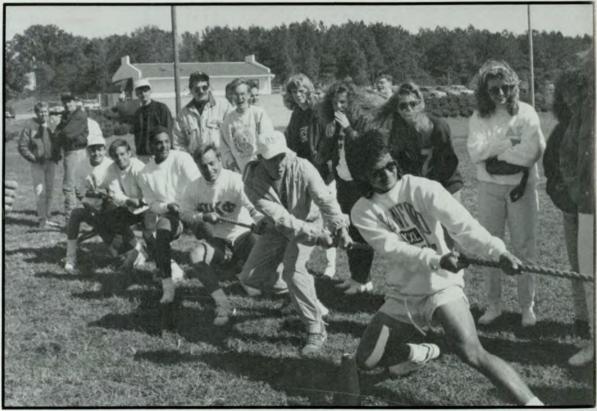

are we community active groups that want to instigate social change," said Eric Bridges.

Ms. Andrews explained, "Over the past few years we have encouraged the groups to reduce the degree of philanthropic events because they were losing sight of things such as scholastic achievement and leadership opportunities."

Adrian Moody continued, "Because of the inter-Greek nature of the events you simply can't hold these more than once or twice a year."

Texas Restaurant was a popular site for parties and employment for the Greek community.





Kristina McClure, Marci Moore and Melissa Tawzer perform at Alpha Xi Delta's Bear Affair. Photo by Richard Parker

Khanh Duong, Chris Walsh, Paul McCabe, Hani Babashy, Jon O'Driscoll and David McCabe compete for Pi Kappa Phi in Delta Zeta's Turtle Race.



## LANTHROPY



Tau Kappa Epsilon faced Sigma Nu in water polo during Bear Affair. Sigma Nu won.

Photo by Richard Parker

Sigma Nu Richard Pitts gives Zeta Tau Alpha Michelle Robinson a lift during Sweepstakes.
Photo by Ginger Tanner





Sigma Nu Brad Meyer lost his balance in the egg race. Photo by Ginger Tanner

# NPHC

Over the summer, national councils for many of the traditional black fraternities and sororities met to discuss not only normal business matters, but also the formal cessation of hazing, and in some instances, the pledging process.

Cases of hazing involving members of the NPHC led the media and school officials at various institutions to attack the social organizations as having "Animal House" mentalities. Other Greek organizations also had urged the NPHC groups to f