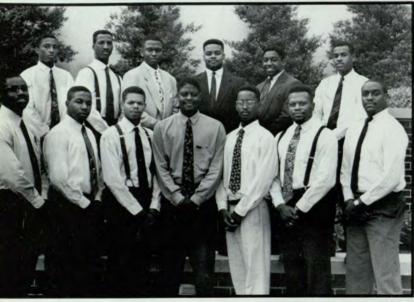

Senior Kevin Doyle stated, "GSU only has a responsibility to accept and educate students who meet a minimum set of requirements and to provide them with a quality education. Priority should be first and foremost with the students who are accepted under the regular admission standards." Others, such as Heather Jones, disagreed. "DS ensures that every Georgian has access to higher education."