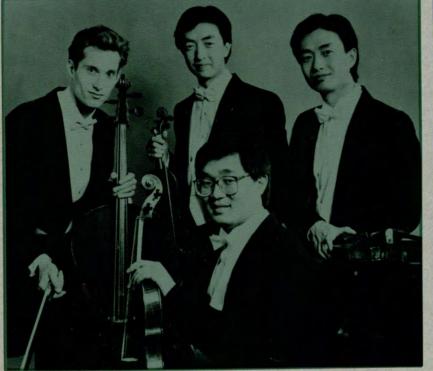

Dec. 13: Pianist Lillian Kallir performed with the Shanghai String Quartet. Formed by students at China's Shanghai Conservatory, the quartet subsequently immigrated to the U.S. and has been hailed as one of the world's foremost young quartets.