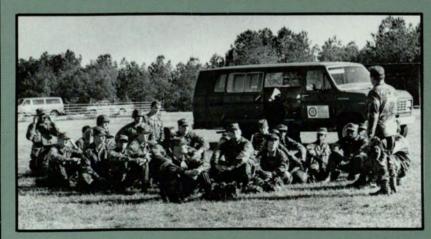

# S IN STYLE

It's a hot muggy night in late July, silent and still save for the crickets' song. Suddenly, the darkness over your head is lit by red tracers. The lane instructor runs by and shouts "GO!" Minutes later, after a few flares, TNT explosions, wire obstacles, and a late night supper of sand and sawdust, the pit is behind you.

You have just completed the Night Infiltration Course successfully. This is only one of the many experiences found at Army ROTC basic camp at Ft. Knox, Kentucky. This is not a place for the weak. Only the best can endure this six week course of rappelling, swimming, land navigation, weapons, chemical warfare and physical training.

A five day FTX is the final step of the course. When it is all over you have a new feeling about yourself and your abilities. You might not have partied, played around or even slept as much as your classmates. But you have the confidence, drive and determination to do anything. You've made good friends, had a few laughs and done something with your summer.

Giving "safety instructions" to cadets, MSC Guffie talks to cadets at Ft. Benning, Georgia.

Competing, the Ranger Challenge Team was: Todd Mitchell, David Hannan, Larry Sailors, Chris Thompson, Stan Dodson, Kevin Sanders, Forrest Smalley, Kevin Glymph and Ed Freeman.

Training in marksmanship, Kevin Glymph with a MIGAI rifle demonstrates technical competence at Ft. Benning, Georgia.

Building self-confidence to overcome obstacles, Larry Sailors of West Georgia College rappelling at Ft. Benning.