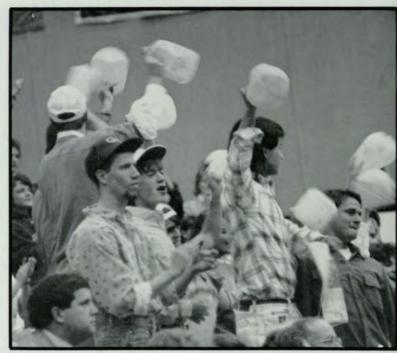

with escort Mark Modlinski.

the crowd.

The smiling comedian teased the Arena with shorter segments of "Isn't that special?" but built up to the live feed with NBC and his full Church Lady characterization of which the crowd could not get enough.

The entertainment followed the Crimson Panthers stomping of the Mercer Bears, 98-Carvey hit the crowd's funny bone with most of his material, particularly a George

Kristy White was named the 1991 Homecoming Queen at half-time. She was crowned by last year's queen, Merian Ran-dall.

Kristy is shocked by the announcement of her win by sorority sister and Homecoming Chairperson, Heather Jones.

timated 5000+ for an hour.

Even though SNL's Dana Carvey was not yet on stage, coach Bob Reinhart and his Panthers were all smiles.