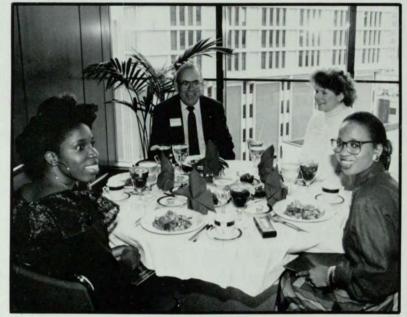

. On-going SAA programs include an alumni career advisement program and career consultation for undergraduates who are deciding on a major course of study. Alumni serve as informal career counselors and discuss their careers, their education and employment prospects in their particular field.

A speaker's bureau also is available to student groups. Alumni with expertise in various areas have agreed to sources as well as from the speak to groups on topics of mutual interest.

The SAA is a fun way for career-minded students to meet alumni working in their fields of interest and work towards building strong relationships between current and former students.

by Sally Hilton

Ramona Murphy, W. Rufus Foster, Mary Moody and Tonya Cook at the January organizational meeting. Photo by John Disney





Alumna Beth Bates discusses the SAA with Heather Jones and Kathy Photo by John Disney

Sally Hilton is a moving force behind the creation of the SAA as well as being a '91 alumna. Photo by Ginger Tanner





Fall quarter, Representative Kip Klein and U.S. Senate candidate Bob Barr spoke at meetings of the College Republicans.

The day before the November election, the club held a "Get Out the Vote Day" and distributed campaign flyers on campus.

During Winter quarter, members handed out yellow lapel ribbons and sponsored a giant Valentine's Day card which was mailed to troops in the Persian Gulf.

President Clint Smith said, "The most memorable event was the February rally in the Plaza." Students spoke in support of the armed forces and Bush administration pol-

In Spring quarter, Davi