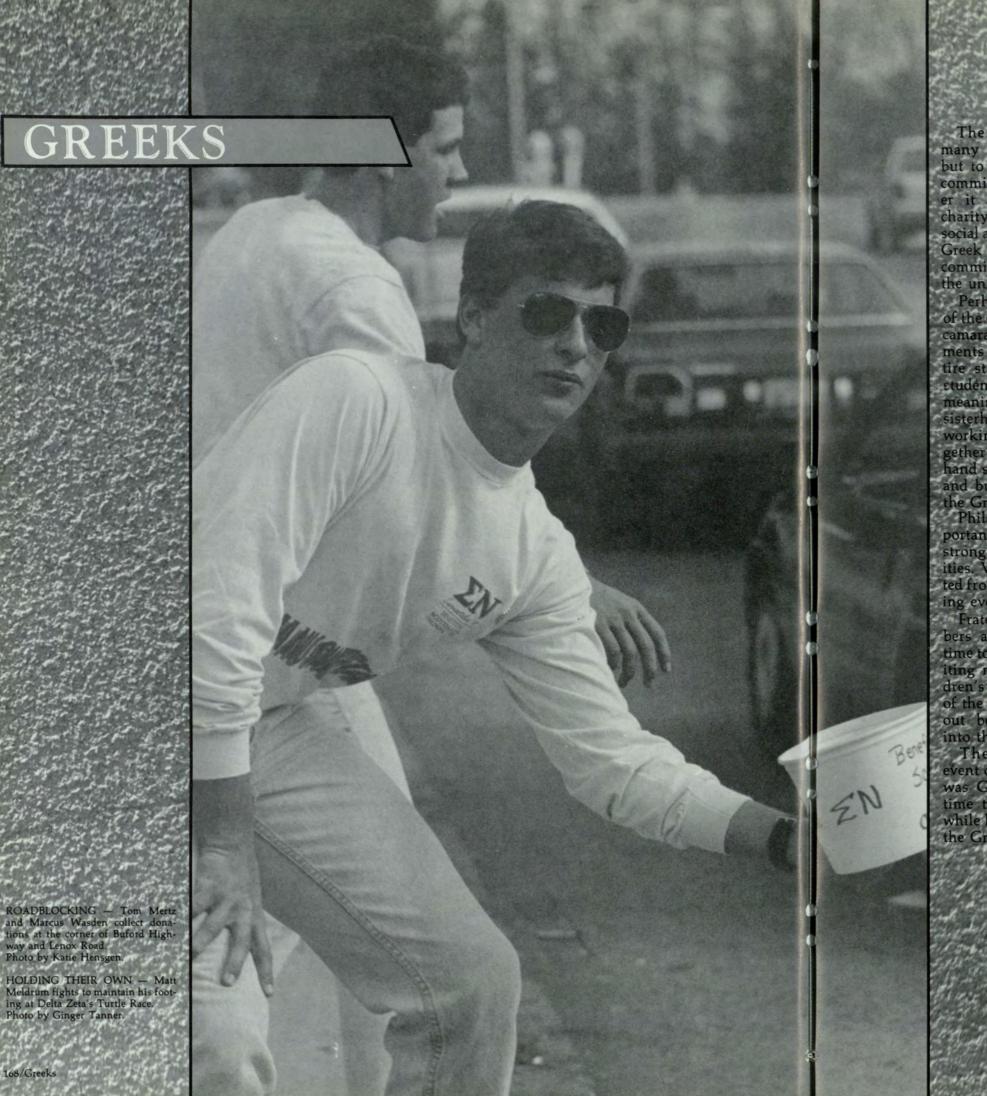

# **ATRIOTISM**

by Cadet Thomas Humber

# S IN STYLE

It's a hot muggy night in late July, silent and still save for the crickets' song. Suddenly, the darkness over your head is lit by red tracers. The lane instructor runs by and shouts "GO!" Minutes later, after a few flares, TNT explosions, wire obstacles, and a late night supper of sand and sawdust, the pit is behind you.

You have just completed the Night Infiltration Course successfully. This is only one of the many experiences found at Army ROTC basic camp at Ft. Knox, Kentucky. This is not a place for the weak. Only the best can endure this six week course of rappelling, swimming, land navigation, weapons, chemical warfare and physical training.

A five day FTX is the final step of the course. When it is all over you have a new feeling about yourself and your abilities. You might not have partied, played around or even slept as much as your classmates. But you have the confidence, drive and determination to do anything. You've made good friends, had a few laughs and done something with your summer.

Giving "safety instructions" to cadets, MSC Guffie talks to cadets at Ft. Benning, Georgia.

Competing, the Ranger Challenge Team was: Todd Mitchell, David Hannan, Larry Sailors, Chris Thompson, Stan Dodson, Kevin Sanders, Forrest Smalley, Kevin Glymph and Ed Freeman.

Training in marksmanship, Kevin Glymph with a MIGAI rifle demonstrates technical competence at Ft. Benning, Georgia.

Building self-confidence to overcome obstacles, Larry Sailors of West Georgia College rappelling at Ft. Benning.