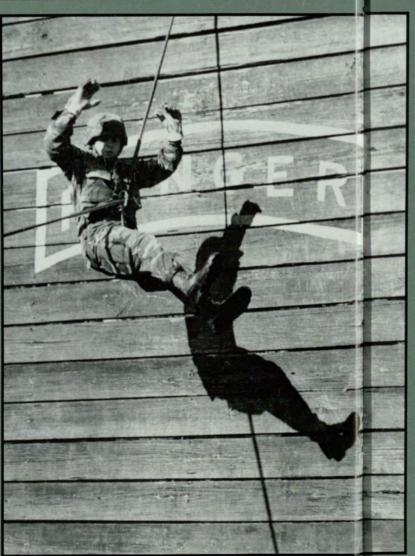

Training in marksmanship, Kevin Glymph with a MIGAI rifle demonstrates technical competence at Ft. Benning, Georgia.

Building self-confidence to overcome obstacles, Larry Sailors of West Georgia College rappelling at Ft. Benning.