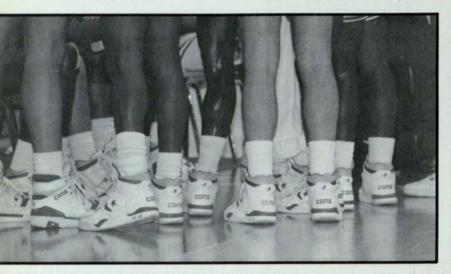

The team faced the University of Arkansas-Little Rock, whom they had never beaten in 16 meetings. But, the Panthers' defense and penetration in Deland, Florida proved to be too much for the Trojans. The Panthers led almost the entire way. The Trojans led only twice in the first half. Chris Collier (20) led the team to an 80-60 victory.

A crowd of about 500 gathered on Friday, March 8 to welcome home the Panthers. The team entered the gym amid chants of "GSU" and "NCAA."

After the rally, Collier said, "It feels really good. I'm just very happy and I'm glad to be going to the NCAA. This is a dream I've always worked for."

Realizing victory was at hand, Coach Bob Phillip Luckydo (32), who poured in 21 Reinhart writes on his pad "Mission Acpoints, 16 in the first half, cuts down the Reinhart writes on his pad "Mission Accomplished NCAA" to congratulate the huddled players.

championship net. Photos by Anita Lundy

Junior Guard Garrett Coley (31) and Junior Guard/Forward Esell Monroe (33) celebrate the team's victory. Photo by Anita Lundy

Family members, friends and fellow students cheer on the Panthers against the Trojans in Deland, Florida. Photo by Anita Lundy