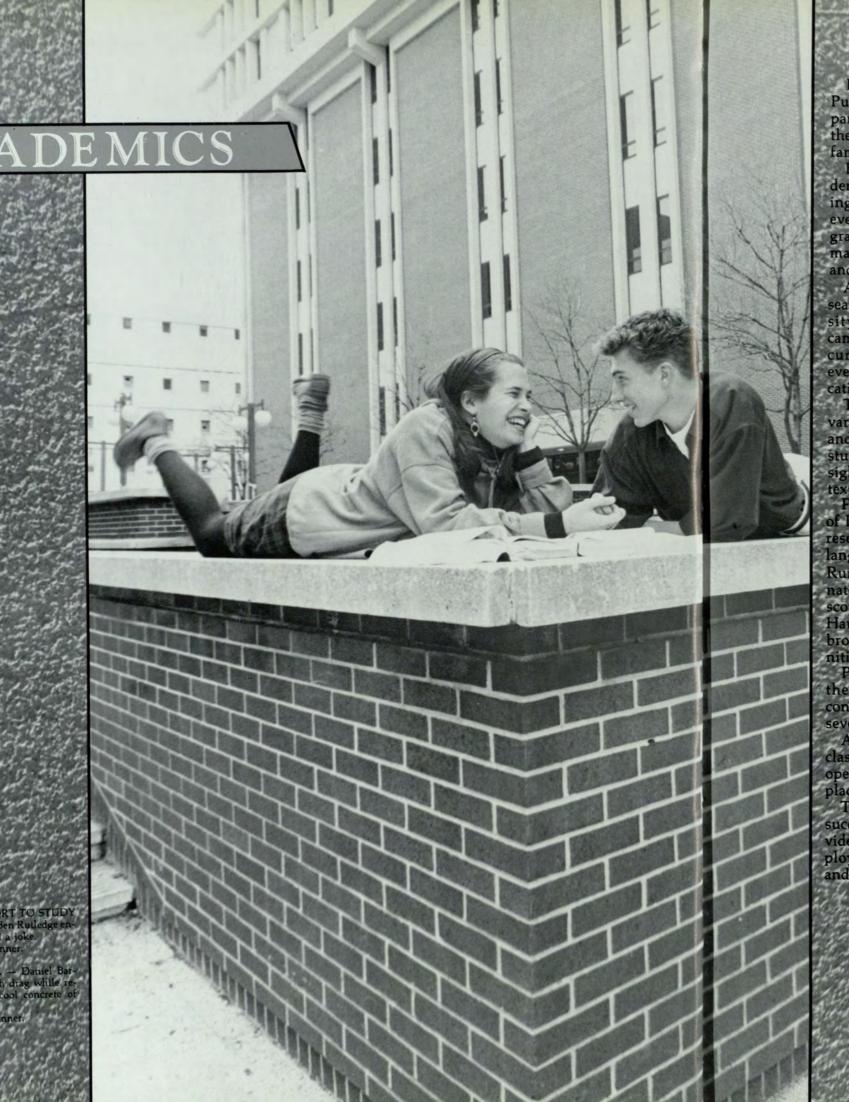

Special Photo

Hitting the books, searching Pullen's shelves, passing up a party or dinner to study these scenarios were an all too familiar part of the year.

Each year thousands of students leave with degrees ranging from art history to law and everything in between. Many graduates have often already mastered academics, a family and a career.

A push for academic and research excellence hit the university. Admissions standards, campus growth and a growing curriculum all reflected the ever-changing demands of education.

The university also hosted a variety of top-notch professors and instructors who catered to students' needs and offered insight that complemented our