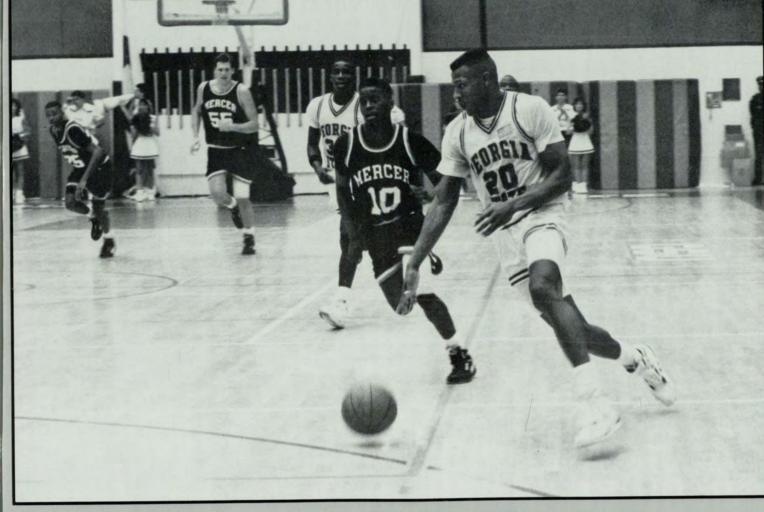

The entertainment followed the Crimson Panthers stomping of the Mercer Bears, 98-Carvey hit the crowd's funny bone with most of his material, particularly a George

Kristy White was named the 1991 Homecoming Queen at half-time. She was crowned by last year's queen, Merian Ran-dall.

Kristy is shocked by the announcement of her win by sorority sister and Homecoming Chairperson, Heather Jones.

timated 5000+ for an hour.

Even though SNL's Dana Carvey was not yet on stage, coach Bob Reinhart and his Panthers were all smiles.

Phillip Luckydo's 3-pointers, Chris Collier's inside dominance and a tenacious Panther defense scored a resounding 98-61 victory over

> determining factor was early pressure defense." Coach Bob

Reinhart

ference rival Mercer.

While Carvey practiced his jokes in a Marriott Marquis hotel room a mile away, the Panthers orchestrated a 15-0 run to break open an 18-point halftime lead.

With their second-largest winning margin in university history and in front of the largest Sports Arena crowd of the season, 3,423, the Panthers' defense forced 16 Mercer turn-overs in the first

half. The 37-point win was the largest over a Division I opponent in the team's 28year history.

Luckydo, who had five 3pointers, finished with 23 points. Collier's inside manuevering enabled him to ease past smaller Bears en route to Trans America Athletic Con- a 22-point 10 rebound performance.

The Panthers out rebounded Mercer 52-34 and kept more than a 30-point lead for most of the second half.

With a 12-2 run in the middle of the first half, the Panthers broke open a lowscoring game with six

consecutive free throws and two 3-pointers by Luckydo. Mercer got as close as 28-18 with 6:25 remaining in the half, but a 12-4 stretch in the final four minutes helped the Panthers take a 42-24 advantage into the intermission.

by D.W. Pine

Zavian Smith (#34) wins the tip-off. The Panthers went on to score the first points of the game. Photo by Anita Lundy.

Members of the Greek community congregated on the Lower Level of the defends against a Mercer lay-up. East-side bleachers to cheer on the Photo by Anita Lundy.