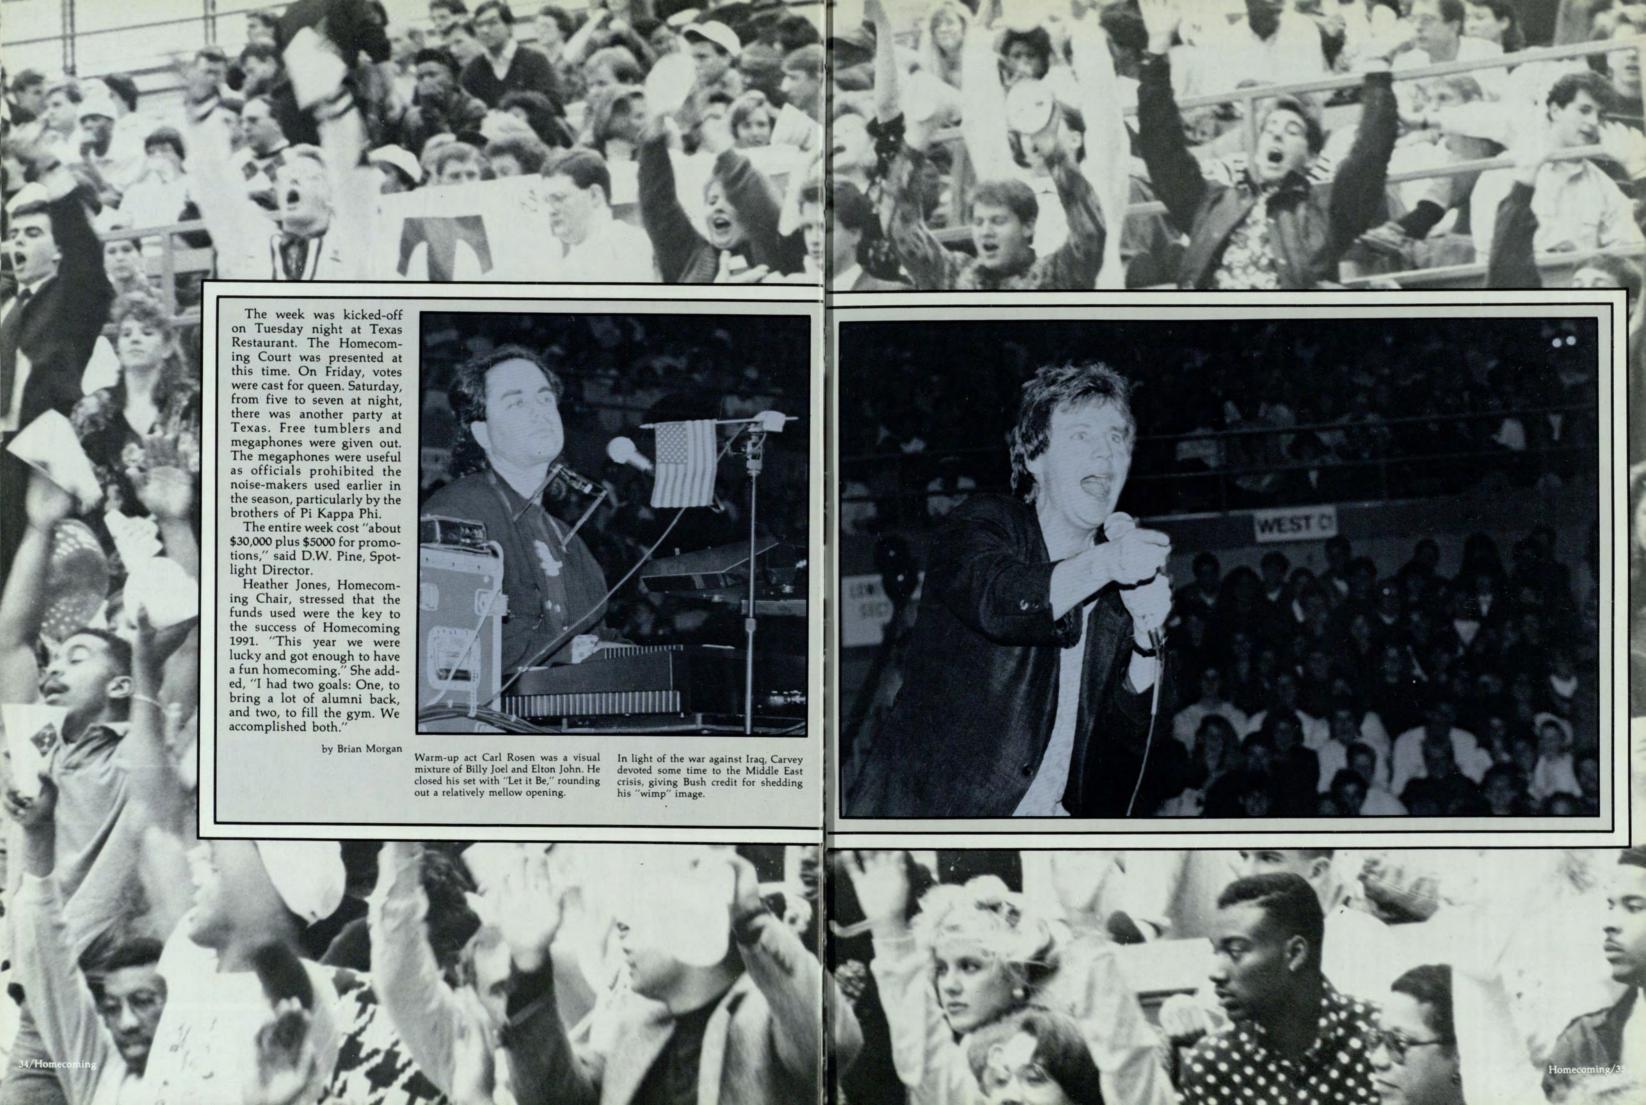

# WRAS BIRTHDAY BASH

The Variety Playhouse in Little Five Points was the place to be Saturday night January 19. WRAS, Album 88, celebrated its twentieth birthday in style. The line snaked down the block outside the theater and local music fans braved the cold and rain for a slim chance to get into the sold-out show.

On the inside, the theater and the music were hot. Lisa Mattis put together an impressive slate of local artists featured on Album 88 over the years: a solo Kevin Kinney of Drivin' and Cryin' fame; Anne Richmond Boston; the hard-rocking Mrs. Robinson's Daughter; a spur of the moment jam session featuring Michelle Malone and members of Dreams So Real; guitarist Glen Phillips and his band; and, five hours after its beginning, the show ended with the sonic turbulence of Dirt.

The show highlighted the music for which Album 88 has become known. The station created a niche for itself in 1972 with the name "New Music," impossible to define but easy to hear. Alternative/Progressive/New Music; however you label it, Album 88 has been alone on the dial for popular new music for 20 years.

# ALBUM

WRAS

Daughter's set was "Nothing Ever Happens To You." The group has an intelligent, hard rocking style.

The cream of Mrs. Robinson's Anne Richmond Boston got the crowd moving after a relatively laid back, but well-received, set by opener Kevin Kinney.

Performance of the night honors went to the quickly assembled jam with Michelle Malone and Dreams So Real.

Rose Robinson demonstrates a slick guitar riff on "Every Little Thing. Photos by Eric Upton.