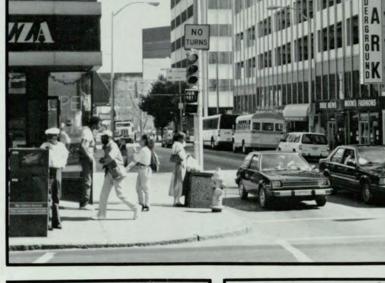

September. Photo by Tim Downing.

An overcast sky and first day classes didn't douse spirits The CLASS OF A

19

Some 126 years after Atlanta lay in smoking ruin, and on our first day of classes, the city emerged as an international superstar.

Soon after day break on Tuesday, Sept. 18, at the Peachtree Fountains Plaza of Underground Atlanta, a crowd of 2,000 watched a satellite television feed from Tokyo and learned that Atlanta had captured the 1996 Olympic Games. The announcement at 7:49 a.m. was a simple one by Olympic Committee President Juan Antonio Samaranch.

"The International Olympic Committee has awarded the 1996 Olympic Games to the city of ... Atlanta," he said.

The reaction was immediate: 2,500 balloons were released, confetti was shot from cannons, fireworks exploded in the morning sky, students playing hooky screamed at the tops of their lungs.