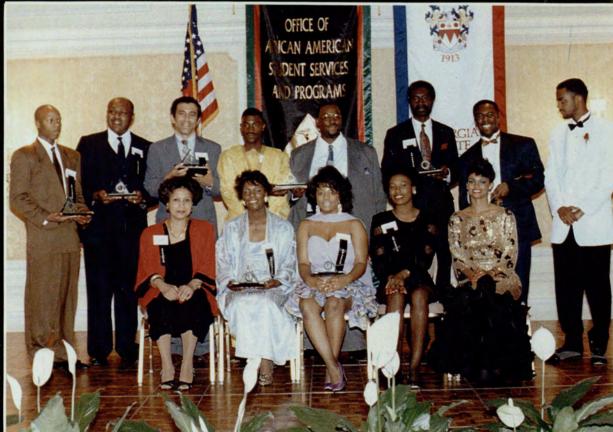

Dr. Doris Derby introduces the winners of the Awards. Derby is the Director of the Office of African American Student Services and Programs.

Serge Medjo-Akono, an international athlete, received The Jackie Robinson/Wilma Rudolph Award at the May 25 program. Photos by Richard Parker

Award winners: Dr. Doris Derby, Dr. Lucretia Payton-Stewart, Bridgette Lovelace, Shandal Sullivan and Merian Randall.

(second row) Jerome Strong, Charles Barber, Dr. Samir Kalini, Serge Medjo-Akono, Johnathan Gaines, Thomas Young, Eric Bridges and Efram Ware.

# AFRICALE

The purpose of the program is to

recognize African American students,

faculty and staff members
for their outstanding
contributions to the
university and to
their communities.

Awgres

he Office of African American Student Services and Programs sponsored the Second Annual African American Heritage Awards which was held at the Ritz Carlton Downtown on May 25. The event, attended by over 450 people, was one of the largest university events held at an off-campus location.

tion.
The program contained diverse forms of enBy Richard Parker

symbolic dancing and a Gospel ensemble. The high point of the program focused upon outstanding African American students and their academic and organizational contributions to the university.

Dr. Doris Derby, Director of the Office, said, "The event was significant in the sense that not only did it focus on the accomplishments of university community members, through the names of the awards we also are linking our past to the present."

In addition to the new names, the awards were expanded to include graduate students, as well as faculty and staff

as well as faculty and staff.

Cassandra Dillard also announced the formation of the newly created African American Alumni Club.

At the end of the program, Shandal Sullivan said, "It is truly an honor to be given an award, particularly by your peers."