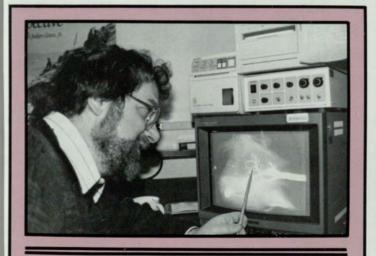

texts.
From the economic forecasts of Donald Ratajczak; the AIDS research of David Boykin, the language research of Duane Rumbaugh, to the failed coordinates of the Hubble Space telescope provided by our own Harold McAlister, our faculty brought us international recognition.