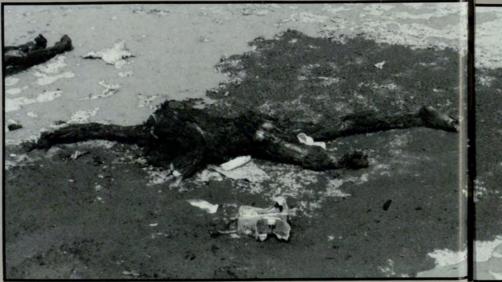

Capturing a souvenir, an Iraqi military identification card obtained during the Gulf

Photo by Jimmy Lanham

Reflecting the horrors of war, the charred remains of an Iraqi soldier lie outside Kuwait City. Photo by Jimmy Lanham