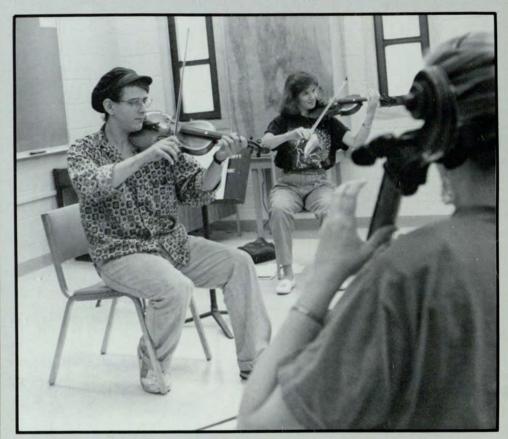

# Garden Series

The Terrace Concerts began its inaugural season with three of the first four performances in an eight-concert series completely sold out and two requiring additional stage seating to accommodate the huge demand for tickets. The success of this series amazed everyone except its creator, Dr. H. Richard Koehler, director of the School of Music.

The title is the namesake and in collaboration with the Terrace Theatre at the prestigious John F. Kennedy Center for the Performing Arts in Washington, D.C. which hosts a series of more than 40 ensembles and solo artists of international stature each year, eight of which were especially chosen to appear in the series at GSU as well.

Dr. Koehler selected the eight attractions carefully, with an eye to variety and a balance between young and old, traditional and novel. There were concerts as intimate as a solo recital by renowned Louisville-based pianist Lee Luvisi on November 17 or as large-scale as the Northern Sinfonia, a chamber orchestra from England on January

Feb. 20: Sponsored by the music festival in Vermont, Musicians from Marlboro pairs established players with gifted young musicians. Cynthia Raim accompanied a string quartet.

Sept. 23: The Guarneri String Quartet — minus first violinist Arnold Steinhardt — joined Gary Graffman, pianist, to perform works by Beethoven, Korngold and Mozart.

The Shanghai String Quartet performed two quartets: Beethoven's Op. 18, No. 2, in G; and Samuel Barber's Op. 11. They concluded with Schumann's Piano Quartet in E-flat,

Jan. 28: Great Britain's first full-time chamber orchestra, the Northern Sinfonia was founded in 1958. The 35-member group ap-peared with conductor and pianist Jean-Ber-

Dec. 13: Pianist Lillian Kallir performed with the Shanghai String Quartet. Formed by students at China's Shanghai Conservatory, the quartet subsequently immigrated to the U.S. and has been hailed as one of the world's foremost young quartets.

Nov. 17: Pianist Lee Luivisi, noted for his sophistication and elegance, offered the only recital on the Terrace Concerts series.

B