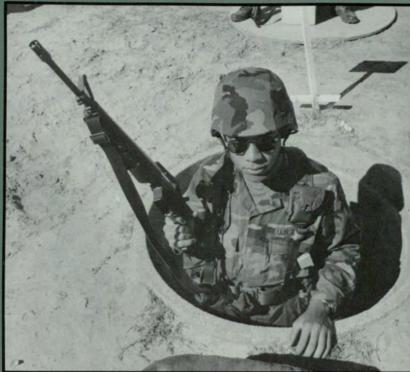

# S IN STYLE

It's a hot muggy night in late July, silent and still save for the crickets' song. Suddenly, the darkness over your head is lit by red tracers. The lane instructor runs by and shouts "GO!" Minutes later, after a few flares, TNT explosions, wire obstacles, and a late night supper of sand and sawdust, the pit is behind you.

You have just completed the Night Infiltration Course successfully. This is only one of the many experiences found at Army ROTC basic camp at Ft. Knox, Kentucky. This is not a place for the weak. Only the best can endure this six week course of rappelling, swimming, land navigation, weapons, chemical warfare and physical training.

A five day FTX is the final step of the course. When it is all over you have a new feeling about yourself and your abilities. You might not have partied, played around or even slept as much as your classmates. But you have the confidence, drive and determination to do anything. You've made good friends, had a few laughs and done something with your summer.