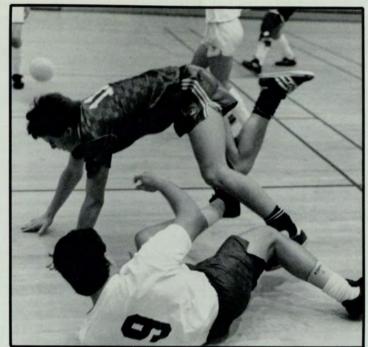

# TAAC Victory

The Panthers had never advanced past the opening round, and had not had a winning season since 1975-76. The team, at 16-14, was seeded fifth going into the TAAC tournament. They needed wins against conference opponents Centenary and the University of Texas-San Antonio to push them into the championship game Thursday night.

The team faced the University of Arkansas-Little Rock, whom they had never beaten in 16 meetings. But, the Panthers' defense and penetration in Deland, Florida proved to be too much for the Trojans. The Panthers led almost the entire way. The Trojans led only twice in the first half. Chris Collier (20) led the team to an 80-60 victory.

A crowd of about 500 gathered on Friday, March 8 to welcome home the Panthers. The team entered the gym amid chants of "GSU" and "NCAA."

After the rally, Collier said, "It feels really good. I'm just very happy and I'm glad to be going to the NCAA. This is a dream I've always worked for."