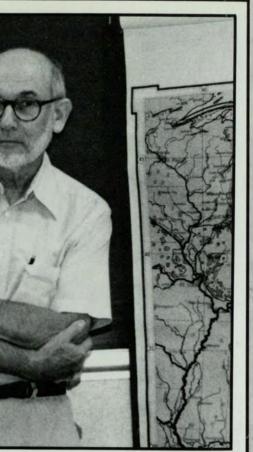

# a Gamecock

President John M. Palms was all smiles on the University of South Carolina (USC) campus Thursday, January 10 when he was introduced as its new president to a cheering crowd during half-time at a USC basketball game. "People stood up and clapped," said USC student Steve Johnson. "He said he was proud to be a Gamecock and proud to be the new president."

In meetings with our students and faculty Friday, January 11, he was met with anger and resentment. Palms was confronted about his seeming lack of commitment and his lack of consideration for the amount of time and money invested in him during his 18-month tenure. "I have lollipops that last longer than Palms did," said SGA senator Scott McGee.

On Friday, January 25, Sherman R. Day was introduced as acting president. Chancellor H. Dean Propst made the announcement before a standing room crowd of nearly 400 in Veterans' Memorial Hall. "We're not in bad shape and the university should let the community know that," said Day. Associated with GSU for 21 years, Day assumed office on March 15.

The cost of renovating the president's home, a total of \$567,268, shocked the community. Palms, who approved every step, said, "I think \$500,000 is just incredulous."

"I understand that people will have suspicions about whether this was a stepping stone. That was never my intention." Photo by Katie Hensgen Upon his introduction, Dr. Sherman R. Day said, "We will go forward, we will not go backward, we will not stand still." Photo by Ginger Tanner