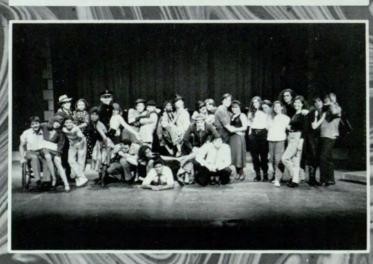

# The Players on stage

"It (the season) was good. It was not only a test of our talents, but also a test of our endurance," said actor/director Demetrius Thomas. The Players performed the equivalent of seven main-stage productions in a three quarter period. These included the following: "Atlanta Runaways", "Day of Absence", "Some One Acts", "The House of Blue Leaves" and "Wonderful Town."

House of Blue Leaves" and "Wonderful Town."

A highlight was the production of the one acts. These plays were written, produced, directed and featured students. Thomas directed "Sleepin' Baby" by Deb Calabria. He said, "I learned things about the stage that I didn't get from just acting." The other two plays were "Mother A Vision" by B.R. Miller and "Free As A Bird" by Jonathan Mayer.

Thomas said the group sought to become a recognized organization on campus. This included participation in events outside the theater. They sponsored Homecoming Court member Lisa Reilich in January. During spring quarter, the group sponsored the winning team in Spotlight's Spring Fling competition. "We have done a lot of growing," said Thomas.

The cast of "Wonderful Town" poses publicity photo prior to the show's Feb y/March play dates.

P