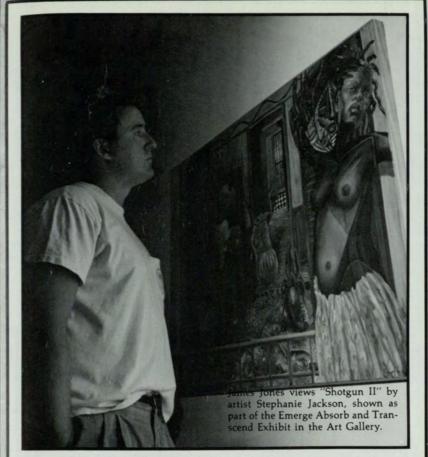

Yet the basis of these problems lay in earlier stages of the students' education. Karen Schultz, professor of curriculum and instruction, explained, "In this country, we have historically trained kids to simply do math, not to think about it." Lynn Hart, assistant professor of developmental studies, elaborated, "Many people believe that if they can't remember a formula or a rule for mathematics then they can't work a problem."