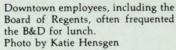

Hoping for the safe return of troops, Mary Moody and Roger Trueba tied yellow ribbons around posts on campus. Photo by Katie Hensgen

Discussing the ramifications for the U.S. following its attack on Iraq, students reflect in the B&D during breakfast. Photo by Ginger Tanner