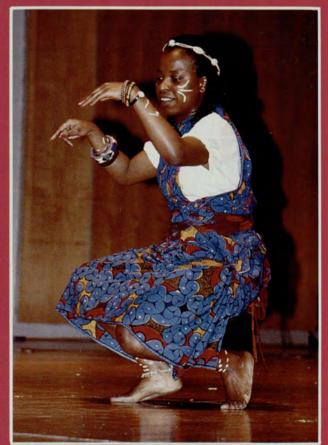

# nternational

Unites diverse cultures

# Spring Festival

Over 4000 people celebrated international unity the week of April

A three-day exhibit, assembled in Alumni Hall, showcased our richness in diversity. Over 20 student organizations sponsored booths. Awards went to the Bangladeshi, Pakastani, Indian and Malaysian/Singaporean groups.

'This year's festival was one of the most successful we have ever had. It united the largest number of international students in the history of international program events sponsored on campus," said Robert L. McBath, foreign student advisor. Attendance of Americans also increased. "It's great," said Dan Hon-

Perhaps the most popular event was the food tasting. The opportunity to sample the global cuisine drew over 2000 people. Koki Morino, president of the Japanese Students Association said, "I feel that the food drew a larger crowd. Importantly, the visitors were able to taste as well as see the diversity of the cultures represented."