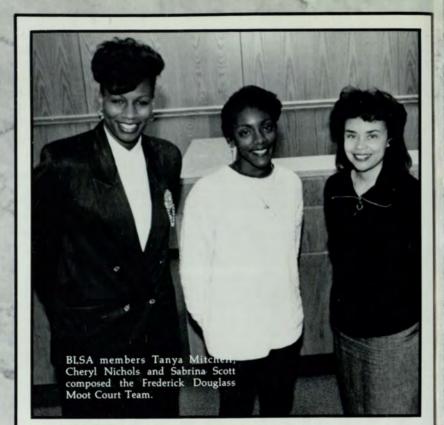

The six-week courses combine classroom instruction with frequent field trips. Students have the opportunity to visit sites about which many only read. "Visiting the different cities and historic sites after class made it more real." said Kelli.