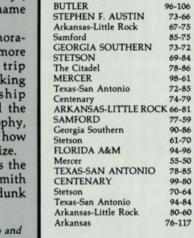

# TAAC Victory

The Panthers had never advanced past the opening round, and had not had a winning season since 1975-76. The team, at 16-14, was seeded fifth going into the TAAC tournament. They needed wins against conference opponents Centenary and the University of Texas-San Antonio to push them into the championship game Thursday night.

The team faced the University of Arkansas-Little Rock, whom they had never beaten in 16 meetings. But, the Panthers' defense and penetration in Deland, Florida proved to be too much for the Trojans. The Panthers led almost the entire way. The Trojans led only twice in the first half. Chris Collier (20) led the team to an 80-60 victory.

A crowd of about 500 gathered on Friday, March 8 to welcome home the Panthers. The team entered the gym amid chants of "GSU" and "NCAA."

After the rally, Collier said, "It feels really good. I'm just very happy and I'm glad to be going to the NCAA. This is a dream I've always worked for."

Realizing victory was at hand, Coach Bob Phillip Luckydo (32), who poured in 21 Reinhart writes on his pad "Mission Acpoints, 16 in the first half, cuts down the Reinhart writes on his pad "Mission Accomplished NCAA" to congratulate the huddled players.

championship net. Photos by Anita Lundy

Junior Guard Garrett Coley (31) and Junior Guard/Forward Esell Monroe (33) celebrate the team's victory. Photo by Anita Lundy

Family members, friends and fellow students cheer on the Panthers against the Trojans in Deland, Florida. Photo by Anita Lundy