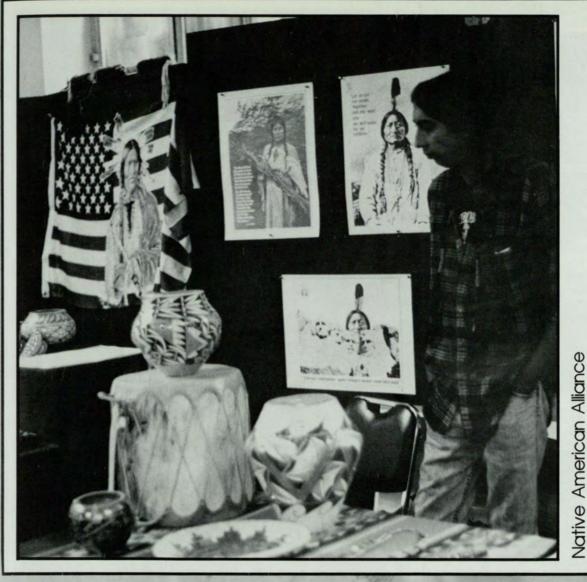

TAKING an essay exam, Diane Preskitt feels that such tests deter cheat-

Photo by Ginger Tanner

WAITING until the last minute, Deborah Godfrey receives tutoring for Math 104 from David McBride. Photo by Ginger Tanner EXPLAINING the solution to a complicated problem, Carol Armstrong generally receives high ratings on student evaluations.