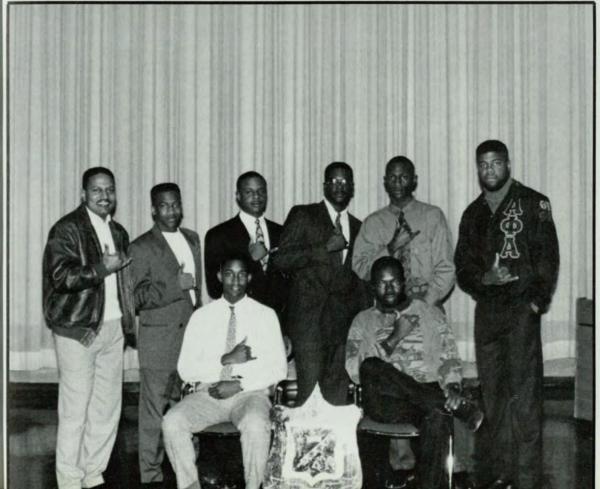

Senior Kevin Doyle stated, "GSU only has a responsibility to accept and educate students who meet a minimum set of requirements and to provide them with a quality education. Priority should be first and foremost with the students who are accepted under the regular admission standards." Others, such as Heather Jones, disagreed. "DS ensures that every Georgian has access to higher education."