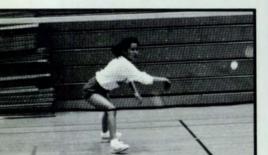

"It was an outstanding way to conclude the week," said Robbie Hughes.

The graduating class selects a professor of the year for the College of Law. Professors Tom Jones and David Maleski were presented the award at the ball.

SBA member Robbie Hughes estimated one-half of the college's 621 students attended the event. These were, however, drawn largely from the first and second year classes.

Having a ball, Molly Underwood-Korwin,