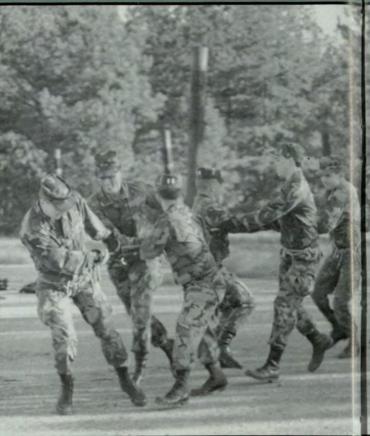

Giving "safety instructions" to cadets, MSC Guffie talks to cadets at Ft. Benning, Georgia.

Competing, the Ranger Challenge Team was: Todd Mitchell, David Hannan, Larry Sailors, Chris Thompson, Stan Dodson, Kevin Sanders, Forrest Smalley, Kevin Glymph and Ed Freeman.

Training in marksmanship, Kevin Glymph with a MIGAI rifle demonstrates technical competence at Ft. Benning, Georgia.

Building self-confidence to overcome obstacles, Larry Sailors of West Georgia College rappelling at Ft. Benning.