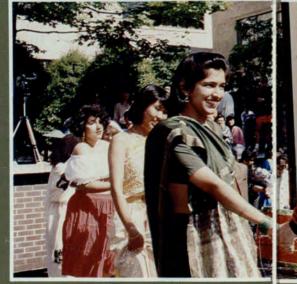

# nternational

Unites diverse cultures

# Spring Festival

Over 4000 people celebrated international unity the week of April

A three-day exhibit, assembled in Alumni Hall, showcased our richness in diversity. Over 20 student organizations sponsored booths. Awards went to the Bangladeshi, Pakastani, Indian and Malaysian/Singaporean groups.

Students celebrate the end of the Spring Festival with a party on Thursday night at Texas Restaurant. Photo by Ginger Tanner

Sotteyla from Iran, Sommai from Thailand and Yogeeta from India join a parade of nations at the end of the Fashion Show. Photo by Troy Brooks