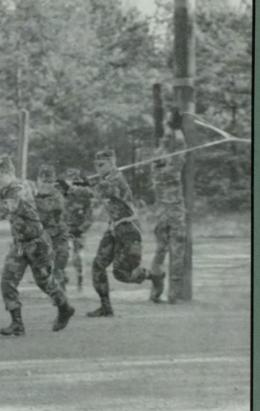

Giving "safety instructions" to cadets, MSC Guffie talks to cadets at Ft. Benning, Georgia.

Competing, the Ranger Challenge Team was: Todd Mitchell, David Hannan, Larry Sailors, Chris Thompson, Stan Dodson, Kevin Sanders, Forrest Smalley, Kevin Glymph and Ed Freeman.

Training in marksmanship, Kevin Glymph with a MIGAI rifle demonstrates technical competence at Ft. Benning, Georgia.

Building self-confidence to overcome obstacles, Larry Sailors of West Georgia College rappelling at Ft. Benning.