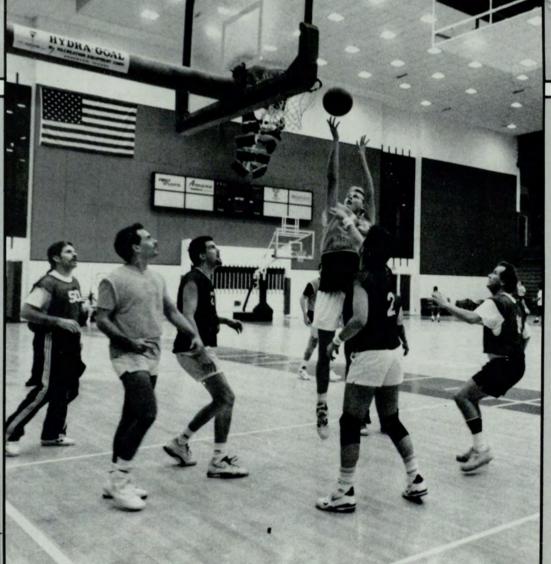

by D.W. Pine

Zavian Smith (#34) wins the tip-off. The Panthers went on to score the first points of the game. Photo by Anita Lundy.

Members of the Greek community congregated on the Lower Level of the defends against a Mercer lay-up. East-side bleachers to cheer on the Photo by Anita Lundy.

Cheerleader Bill Gentry tries to boost the excitement of the home crowd by waving the squad's newly purchased university

The team's new mascot, Pounce, wandered through the crowd during the game. Photo by Anita Lundy.