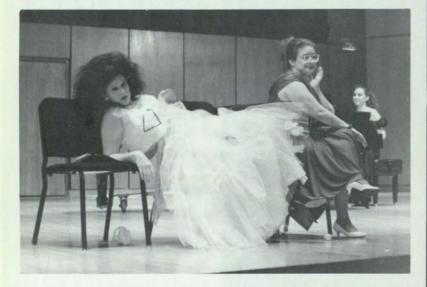

# The Players on stage

"It (the season) was good. It was not only a test of our talents, but also a test of our endurance," said actor/director Demetrius Thomas. The Players performed the equivalent of seven main-stage productions in a three quarter period. These included the following: "Atlanta Runaways", "Day of Absence", "Some One Acts", "The House of Blue Leaves" and "Wonderful Town."

House of Blue Leaves" and "Wonderful Town."

A highlight was the production of the one acts. These plays were written, produced, directed and featured students. Thomas directed "Sleepin' Baby" by Deb Calabria. He said, "I learned things about the stage that I didn't get from just acting." The other two plays were "Mother A Vision" by B.R. Miller and "Free As A Bird" by Jonathan Mayer.

Thomas said the group sought to become a recognized organization on campus. This included participation in events outside the theater. They sponsored Homecoming Court member Lisa Reilich in January. During spring quarter, the group sponsored the winning team in Spotlight's Spring Fling competition. "We have done a lot of growing," said Thomas.

The cast of "Wonderful Town" poses publicity photo prior to the show's Feb y/March play dates.

P