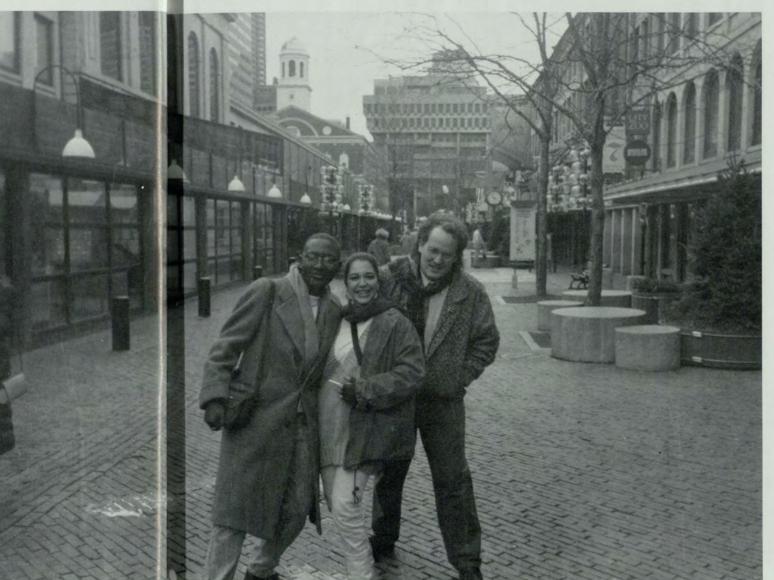

September. Photo by Tim Downing.

An overcast sky and first day classes didn't douse spirits The CLASS OF A

19

Some 126 years after Atlanta lay in smoking ruin, and on our first day of classes, the city emerged as an international superstar.

Soon after day break on Tuesday, Sept. 18, at the Peachtree Fountains Plaza of Underground Atlanta, a crowd of 2,000 watched a satellite television feed from Tokyo and learned that Atlanta had captured the 1996 Olympic Games. The announcement at 7:49 a.m. was a simple one by Olympic Committee President Juan Antonio Samaranch.

"The International Olympic Committee has awarded the 1996 Olympic Games to the city of ... Atlanta," he said.

The reaction was immediate: 2,500 balloons were released, confetti was shot from cannons, fireworks exploded in the morning sky, students playing hooky screamed at the tops of their lungs.

lungs.

"I was hugging complete strangers and could have cared less," said Shelli Luckett. "Sure, I had to return to classes; but, wouldn't it be great if all school years began with such a great bang!"

Confetti and shouts filled the air marking one of the year's most joyous and memorable moments.

Photo by John McNamara

All Atlantans will remember where they were at the historic moment when "It's Atlanta" was first announced. Photo by Eric Upton