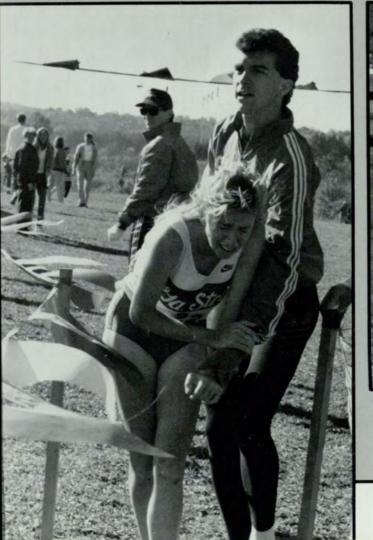

The entertainment followed the Crimson Panthers stomping of the Mercer Bears, 98-Carvey hit the crowd's funny bone with most of his material, particularly a George

Kristy White was named the 1991 Homecoming Queen at half-time. She was crowned by last year's queen, Merian Ran-dall.

Kristy is shocked by the announcement of her win by sorority sister and Homecoming Chairperson, Heather Jones.

timated 5000+ for an hour.

Even though SNL's Dana Carvey was not yet on stage, coach Bob Reinhart and his Panthers were all smiles.