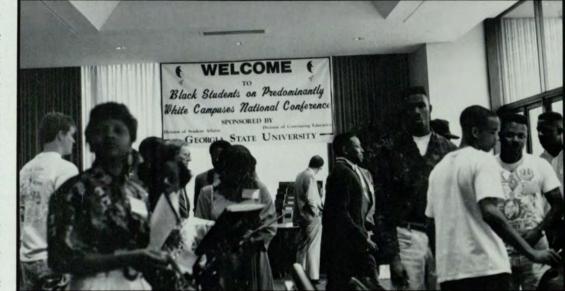

# AFRICALE

The purpose of the program is to

recognize African American students,

faculty and staff members
for their outstanding
contributions to the
university and to
their communities.

Awgres

he Office of African American Student Services and Programs sponsored the Second Annual African American Heritage Awards which was held at the Ritz Carlton Downtown on May 25. The event, attended by over 450 people, was one of the largest university events held at an off-campus location.

tion.
The program contained diverse forms of enBy Richard Parker

symbolic dancing and a Gospel ensemble. The high point of the program focused upon outstanding African American students and their academic and organizational contributions to the university.

Dr. Doris Derby, Director of the Office, said, "The event was significant in the sense that not only did it focus on the accomplishments of university community members, through the names of the awards we also are linking our past to the present."

In addition to the new names, the awards were expanded to include graduate students, as well as faculty and staff

as well as faculty and staff.

Cassandra Dillard also announced the formation of the newly created African American Alumni Club.

At the end of the program, Shandal Sullivan said, "It is truly an honor to be given an award, particularly by your peers."