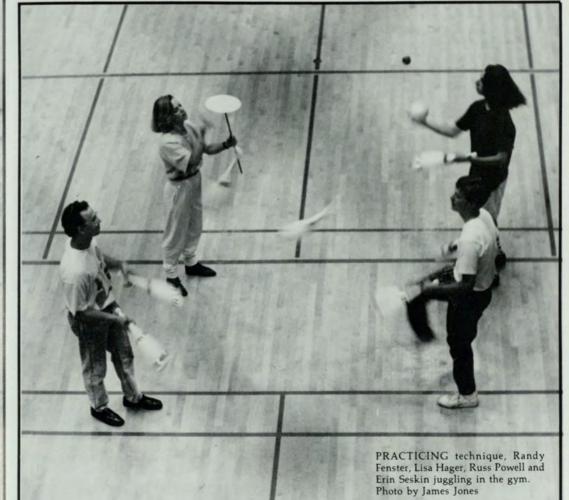

If you suffer from fear of math, the Mathematics Assistance Complex can help. The lab offers assistance in over 40 sections of math. According to director Janice T. Astin, there were over 1,300 entries in the sign-in log during Fall Quarter.