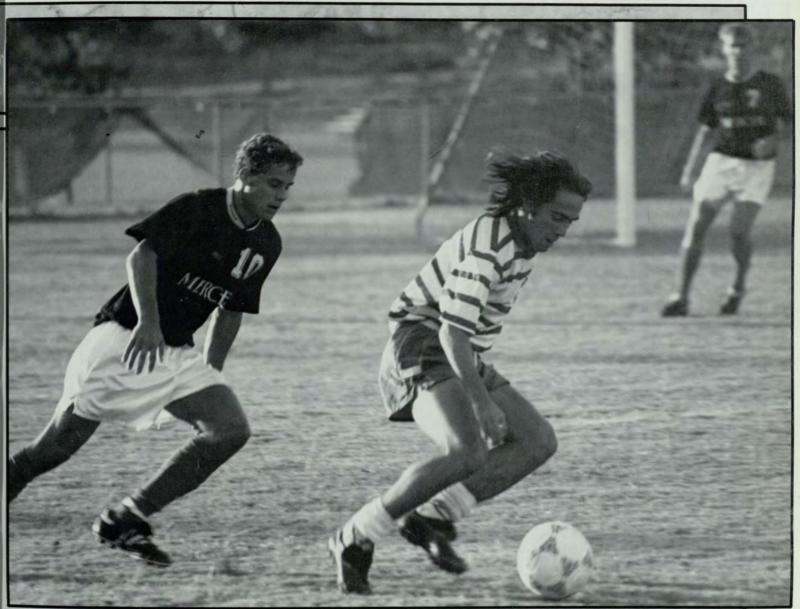

by D.W. Pine

Zavian Smith (#34) wins the tip-off. The Panthers went on to score the first points of the game. Photo by Anita Lundy.

Members of the Greek community congregated on the Lower Level of the defends against a Mercer lay-up. East-side bleachers to cheer on the Photo by Anita Lundy.