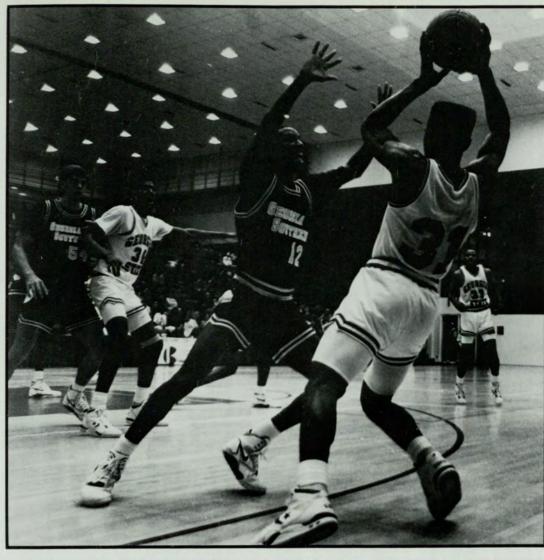

by D.W. Pine

Zavian Smith (#34) wins the tip-off. The Panthers went on to score the first points of the game. Photo by Anita Lundy.

Members of the Greek community congregated on the Lower Level of the defends against a Mercer lay-up. East-side bleachers to cheer on the Photo by Anita Lundy.