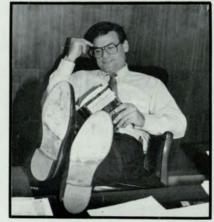

The cost of renovating the president's home, a total of \$567,268, shocked the community. Palms, who approved every step, said, "I think \$500,000 is just incredulous."

"I understand that people will have suspicions about whether this was a stepping stone. That was never my intention." Photo by Katie Hensgen Upon his introduction, Dr. Sherman R. Day said, "We will go forward, we will not go backward, we will not stand still." Photo by Ginger Tanner