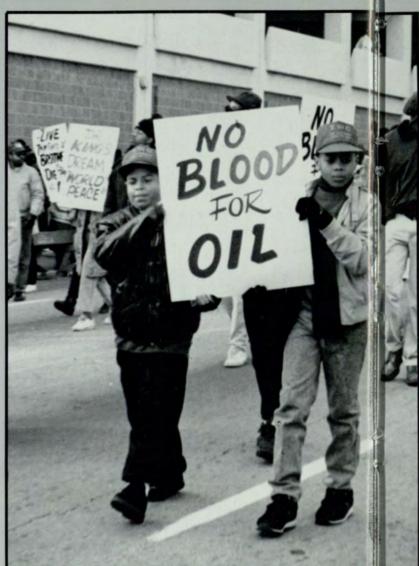

Reflecting reality, art foreshadows war in a life sized figure of a charred soldier. It took Senior Greg Paine an hour to assemble the display on 250 pounds of sand Opposing the war, young marchers in the Martin Luther King, Jr. Day Parade carried a placard with a popular slogan. Photo by Katie Hensgen