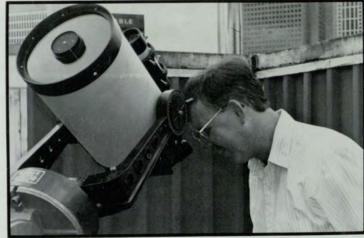

TAKING an essay exam, Diane Preskitt feels that such tests deter cheat-

Photo by Ginger Tanner

WAITING until the last minute, Deborah Godfrey receives tutoring for Math 104 from David McBride. Photo by Ginger Tanner EXPLAINING the solution to a complicated problem, Carol Armstrong generally receives high ratings on student evaluations.