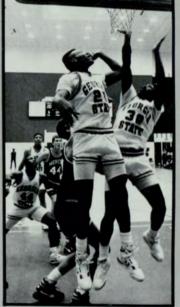

by D.W. Pine

Zavian Smith (#34) wins the tip-off. The Panthers went on to score the first points of the game. Photo by Anita Lundy.

Members of the Greek community congregated on the Lower Level of the defends against a Mercer lay-up. East-side bleachers to cheer on the Photo by Anita Lundy.

Cheerleader Bill Gentry tries to boost the excitement of the home crowd by waving the squad's newly purchased university

The team's new mascot, Pounce, wandered through the crowd during the game. Photo by Anita Lundy.