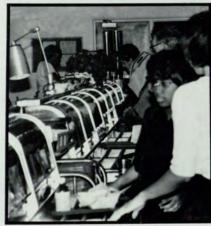

Hoping for the safe return of troops, Mary Moody and Roger Trueba tied yellow ribbons around posts on campus. Photo by Katie Hensgen

Discussing the ramifications for the U.S. following its attack on Iraq, students reflect in the B&D during breakfast. Photo by Ginger Tanner