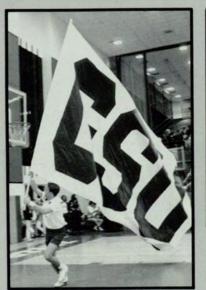

Phillip Luckydo's 3-pointers, Chris Collier's inside dominance and a tenacious Panther defense scored a resounding 98-61 victory over

> determining factor was early pressure defense." Coach Bob

Reinhart

half. The 37-point win was the largest over a Division I opponent in the team's 28year history.

Luckydo, who had five 3pointers, finished with 23 points. Collier's inside manuevering enabled him to ease past smaller Bears en route to Trans America Athletic Con- a 22-point 10 rebound performance.

Cheerleader Bill Gentry tries to boost the excitement of the home crowd by waving the squad's newly purchased university

The team's new mascot, Pounce, wandered through the crowd during the game. Photo by Anita Lundy.