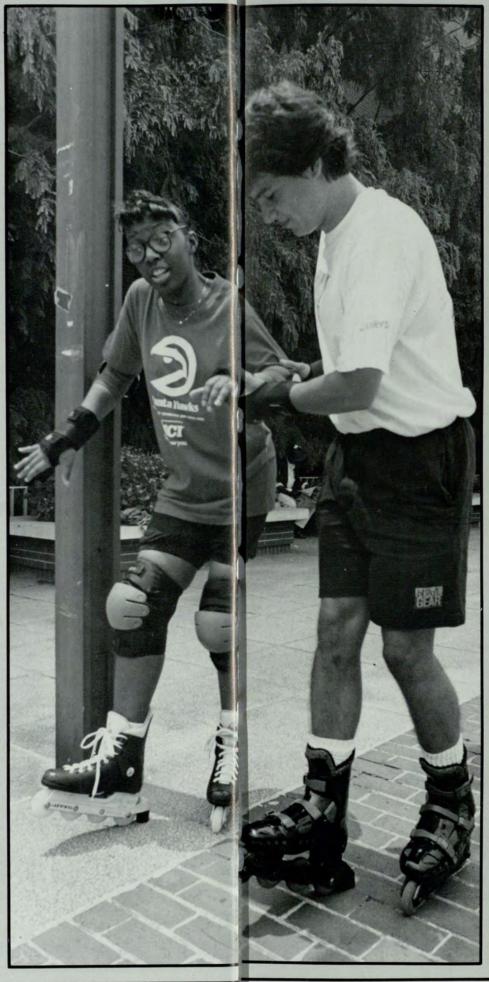

with a round of "Row, Row, Row Your Boat." Photo by Ginger Tanner

LEADING a class, Glenn Evans practices leading students in Music Education — String Methods grows accustomed to the latest craze with help from Rollerblades representative John Taylor. Photo by James Jones