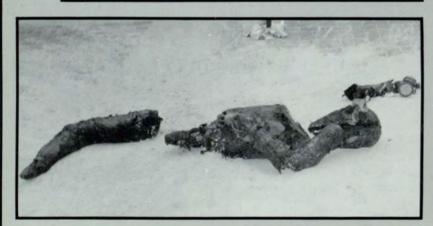

Peering through a massive hole in an Iraqi aircraft hanger, SPC John P. Droualt examines Allied inflicted damages. Photo by Jimmy Lanham

Attesting to the war's devastation, part of a five mile stretch of wreckage created by Allied bombing of Iraqi forces. Photo by Jimmy Lanham