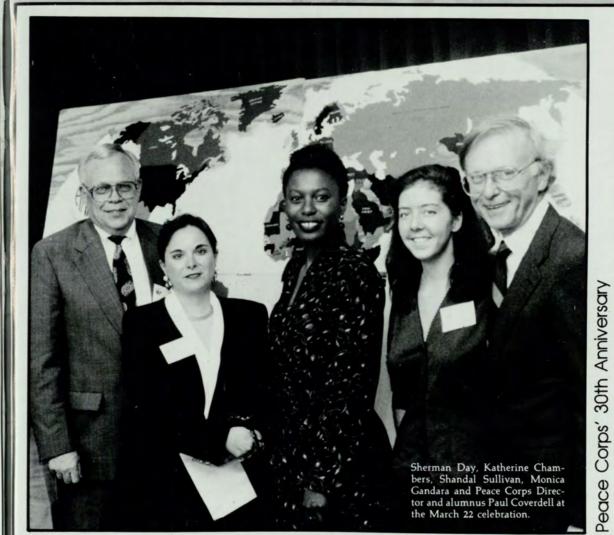

The new course (WST 201) explores the history of women's studies, including the relationship between women's studies and the contemporary women's movement and the diverse realities of women's lives.

program has evolved to the have one yet. Hopefully the point of recognizing the great approval of the class (WST diversity among women, the intersections of sex and gender with race, ethnicity, class