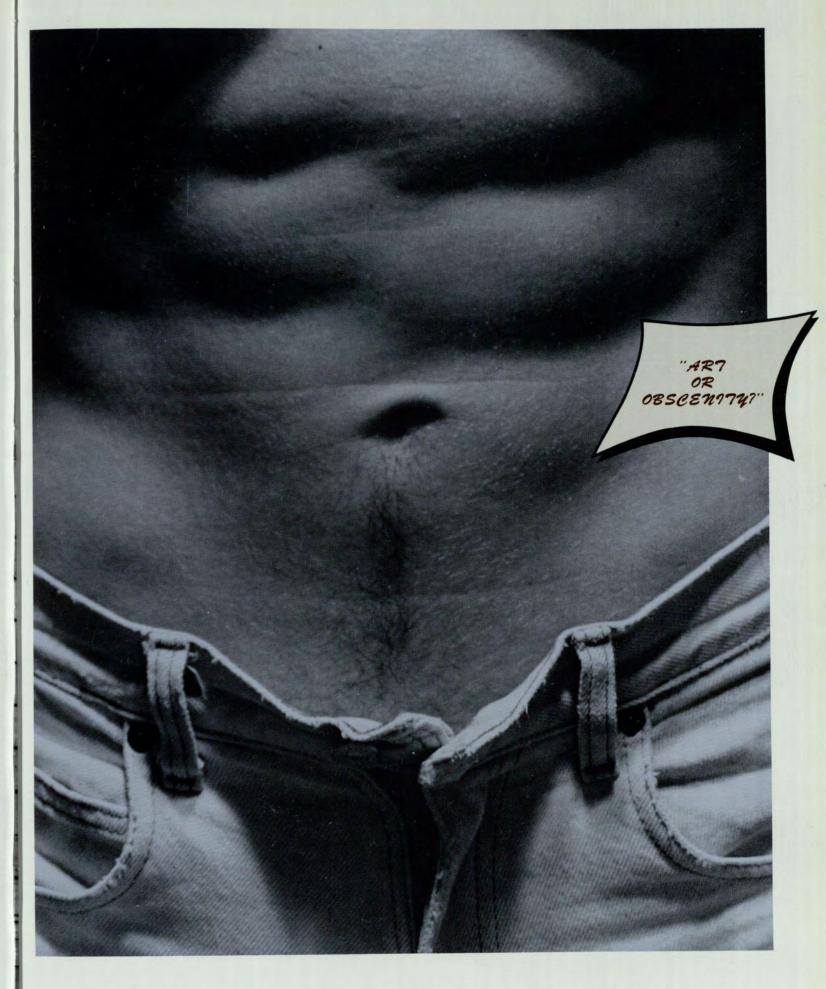

A Question of

# CENSORSHIP

The debate between artistic freedom and government funding

bscenity. Censorship. The definitions of these two words contain grey areas from which arose a flurry of controversy. Art. Government Controlled Funding. Again, definitions led to emotional button punching by those on both sides of the issue. Many of the 300 artists in the Atlanta Arts Festival in September hung long sheets of black plastic across the length of their booths to protest censorship. On Friday, Oct. 12, approximately 500 people assembled on Peachtree to protest the appearance of Senator Jesse Helms. Protestors lined the entire block between 4th and 5th streets, forming a walking loop. Helms never showed up

forming a walking loop. Helms never showed up.

These protests reflected the emotional and financial battle being fought with definitions and legalities. The National Endowment for the Arts (NEA) is a \$170 million federal agency charged with distrib-uting its funds to artists who apply for NEA grants. Early in the year, the NEA came under fire from individuals, such as Helms, who were offended by the works of certain artists whose works were shown using NEA funds. Photographs by the late Robert Mapplethorpe and a photograph by Andres Serrano titled "Piss Christ" are perhaps the most notorious.