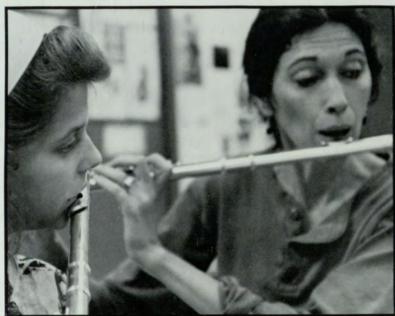

LEARNING outside the classroom, Patrick Buckley watches "A Passage to India" in the Pullen Library Media Center. Photo by Ginger Tanner

LOOKING at yeast cells, Will Dasher completes a laboratory assignment for Biology 141. Photo by Harold Shinn