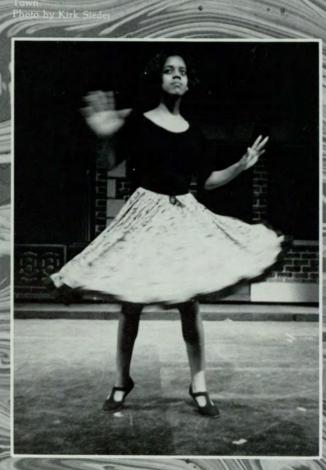

# The Players on stage

"It (the season) was good. It was not only a test of our talents, but also a test of our endurance," said actor/director Demetrius Thomas. The Players performed the equivalent of seven main-stage productions in a three quarter period. These included the following: "Atlanta Runaways", "Day of Absence", "Some One Acts", "The House of Blue Leaves" and "Wonderful Town."

House of Blue Leaves" and "Wonderful Town."

A highlight was the production of the one acts. These plays were written, produced, directed and featured students. Thomas directed "Sleepin' Baby" by Deb Calabria. He said, "I learned things about the stage that I didn't get from just acting." The other two plays were "Mother A Vision" by B.R. Miller and "Free As A Bird" by Jonathan Mayer.

Thomas said the group sought to become a recognized organization on campus. This included participation in events outside the theater. They sponsored Homecoming Court member Lisa Reilich in January. During spring quarter, the group sponsored the winning team in Spotlight's Spring Fling competition. "We have done a lot of growing," said Thomas.

The cast of "Wonderful Town" poses publicity photo prior to the show's Feb y/March play dates.

P