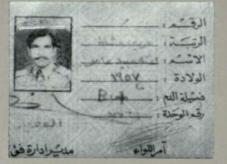

Capturing a souvenir, an Iraqi military identification card obtained during the Gulf

Photo by Jimmy Lanham

Reflecting the horrors of war, the charred remains of an Iraqi soldier lie outside Kuwait City. Photo by Jimmy Lanham