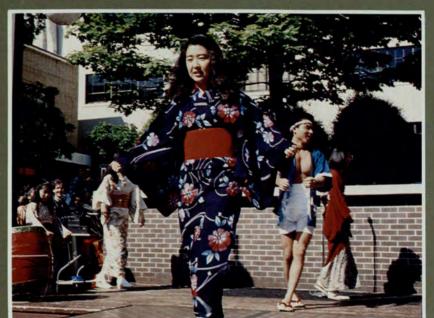

Students celebrate the end of the Spring Festival with a party on Thursday night at Texas Restaurant. Photo by Ginger Tanner

Sotteyla from Iran, Sommai from Thailand and Yogeeta from India join a parade of nations at the end of the Fashion Show. Photo by Troy Brooks

Elizabeth Lawrence and her cousin Camille Mariko Naka of Japan models a ukata as Levin represent Jamaica in the Fashion Yasumasa Yamamoto prepares to hit the

Takako Shoji writes the names of visitors in Japanese at the exhibition booth in Alumni Hall.

Photo by Wendy Washington

Felix and Isa from Sierra Leon represent the newly formed African Students Association. Photo by Katie Hensgen

Amanda Lam models traditional Vietnam-

Photo by Troy Brooks

The models unite for a celebration of diversity at the end of the show. Photo by Troy Brooks