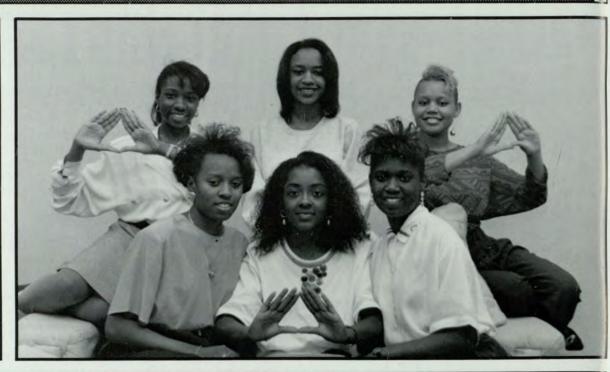

Senior Kevin Doyle stated, "GSU only has a responsibility to accept and educate students who meet a minimum set of requirements and to provide them with a quality education. Priority should be first and foremost with the students who are accepted under the regular admission standards." Others, such as Heather Jones, disagreed. "DS ensures that every Georgian has access to higher education."