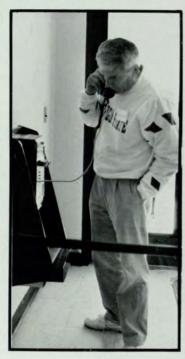

The entertainment followed the Crimson Panthers stomping of the Mercer Bears, 98-Carvey hit the crowd's funny bone with most of his material, particularly a George

Kristy White was named the 1991 Homecoming Queen at half-time. She was crowned by last year's queen, Merian Ran-dall.

Kristy is shocked by the announcement of her win by sorority sister and Homecoming Chairperson, Heather Jones.

timated 5000+ for an hour.

Even though SNL's Dana Carvey was not yet on stage, coach Bob Reinhart and his Panthers were all smiles.