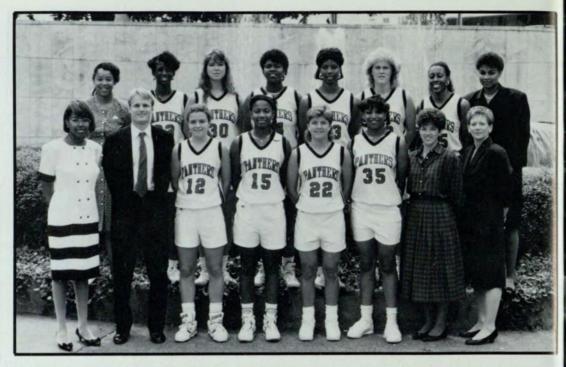

anthers, making their way down Decatur Street and hogging all the press they can find. Photo by Anita Lundy

Courtney Brooks, Mark Thompson, Corey Gauff, Matt O'Brien, Phillip Luckydo, Esell Monroe, Garrett Coley, Sam Wilder. (standing) - Bob Reinhart, Carter Wilson, Chris Collier, Arte Cole, Zavian Smith, Mike Nalls, Ken Roth,







Men's Basketball/101 100/Men's Basketball

Tangella Sneed, David Paris, Ella Girling, Rachel Minar, Helen Myers, Tonya Dunson, Joyce Holte, Brenda Paul (back) Leslie Cooper, Nerissa Mattox, Renee Patton, Pam Miller, San Kegler, Shelley Fisher, Denise Galloway, Ann Lashley.

GUARDING GUARDS — (below) Helen Myers gives the Lady Eagle offense fits in the Sports Arena as she reaches for the ball and adds pressure to the Panthers' rival. Photo by Katie Hensgen







### New Faces With New Burdens

the year. What may have colored the entire Lady Panther year was the early loss of jun- attempts from the arc. ior San Kegler. Kegler came out of the sixth game of the into only their second year season, against Augusta, with a knee injury and was immediately scheduled for knee as assistant coach and David surgery. Ironically, the Au- Paris as graduate assistant gusta game proved to be their coach. Perhaps all the changes first win on the year, in over- and new faces affected the bus time. Suddenly, Coach Brenda Paul's squad was without its top-scoring player from the previous season. Kegler needed only 231 points to move into the Lady Panther top-10 scorers.

"San was a preseason allconference pick. Of course her absence affected us drastically," said C