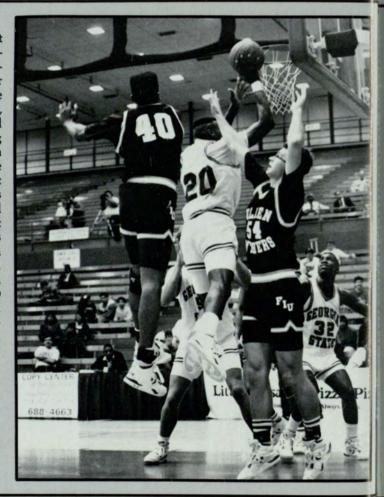

by D.W. Pine

Zavian Smith (#34) wins the tip-off. The Panthers went on to score the first points of the game. Photo by Anita Lundy.

Members of the Greek community congregated on the Lower Level of the defends against a Mercer lay-up. East-side bleachers to cheer on the Photo by Anita Lundy.

Cheerleader Bill Gentry tries to boost the excitement of the home crowd by waving the squad's newly purchased university

The team's new mascot, Pounce, wandered through the crowd during the game. Photo by Anita Lundy.