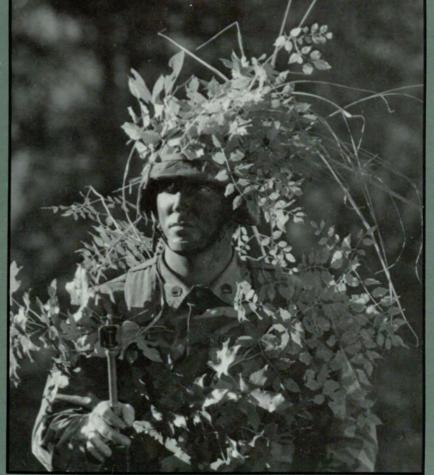

Giving "safety instructions" to cadets, MSC Guffie talks to cadets at Ft. Benning, Georgia.

Competing, the Ranger Challenge Team was: Todd Mitchell, David Hannan, Larry Sailors, Chris Thompson, Stan Dodson, Kevin Sanders, Forrest Smalley, Kevin Glymph and Ed Freeman.

Training in marksmanship, Kevin Glymph with a MIGAI rifle demonstrates technical competence at Ft. Benning, Georgia.

Building self-confidence to overcome obstacles, Larry Sailors of West Georgia College rappelling at Ft. Benning.