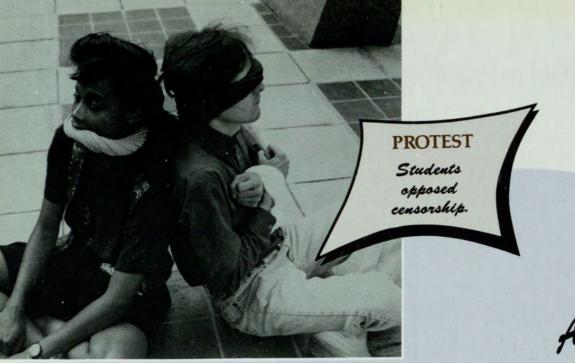

A Question of

# CENSORSHIP

The debate between artistic freedom and government funding

bscenity. Censorship. The definitions of these two words contain grey areas from which arose a flurry of controversy. Art. Government Controlled Funding. Again, definitions led to emotional button punching by those on both sides of the issue. Many of the 300 artists in the Atlanta Arts Festival in September hung long sheets of black plastic across the length of their booths to protest censorship. On Friday, Oct. 12, approximately 500 people assembled on Peachtree to protest the appearance of Senator Jesse Helms. Protestors lined the entire block between 4th and 5th streets, forming a walking loop. Helms never showed up

forming a walking loop. Helms never showed up.

These protests reflected the emotional and financial battle being fought with definitions and legalities. The National Endowment for the Arts (NEA) is a \$170 million federal agency charged with distrib-uting its funds to artists who apply for NEA grants. Early in the year, the NEA came under fire from individuals, such as Helms, who were offended by the works of certain artists whose works were shown using NEA funds. Photographs by the late Robert Mapplethorpe and a photograph by Andres Serrano titled "Piss Christ" are perhaps the most notorious.