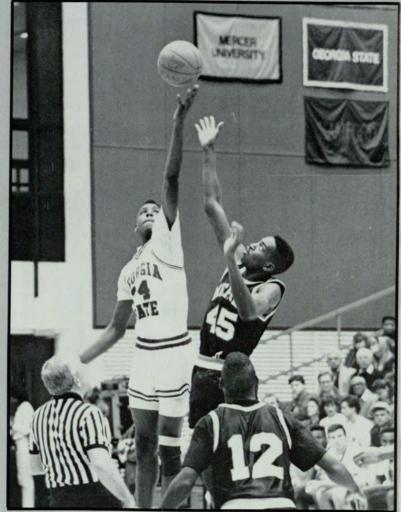

The entertainment followed the Crimson Panthers stomping of the Mercer Bears, 98-Carvey hit the crowd's funny bone with most of his material, particularly a George

Kristy White was named the 1991 Homecoming Queen at half-time. She was crowned by last year's queen, Merian Ran-dall.

Kristy is shocked by the announcement of her win by sorority sister and Homecoming Chairperson, Heather Jones.

timated 5000+ for an hour.

Even though SNL's Dana Carvey was not yet on stage, coach Bob Reinhart and his Panthers were all smiles.

Phillip Luckydo's 3-pointers, Chris Collier's inside dominance and a tenacious Panther defense scored a resounding 98-61 victory over

> determining factor was early pressure defense." Coach Bob

Reinhart

ference rival Mercer.

While Carvey practiced his jokes in a Marriott Marquis hotel room a mile away, the Panthers orchestrated a 15-0 run to break open an 18-point halftime lead.

With their second-largest winning margin in university history and in front of the largest Sports Arena crowd of the season, 3,423, the Panthers' defense forced 16 Mercer turn-overs in the first

half. The 37-point win was the largest over a Division I opponent in the team's 28year history.

Luckydo, who had five 3pointers, finished with 23 points. Collier's inside manuevering enabled him to ease past smaller Bears en route to Trans America Athletic Con- a 22-point 10 rebound performance.

The Panthers out rebounded Mercer 52-34 and kept more than a 30-point lead for most of the second half.

With a 12-2 run in the middle of the first half, the Panthers broke open a lowscoring game with six

consecutive free throws and two 3-pointers by Luckydo. Mercer got as close as 28-18 with 6:25 remaining in the half, but a 12-4 stretch in the final four minutes helped the Panthers take a 42-24 advantage into the intermission.

by D.W. Pine

Zavian Smith (#34) wins the tip-off. The Panthers went on to score the first points of the game. Photo by Anita Lundy.

Members of the Greek community congregated on the Lower Level of the defends against a Mercer lay-up. East-side bleachers to cheer on the Photo by Anita Lundy.