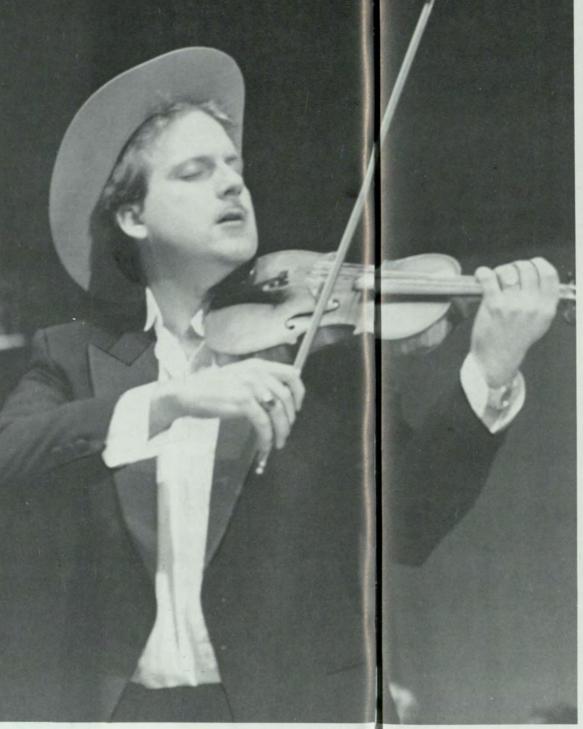

# Garden Series

The Terrace Concerts began its inaugural season with three of the first four performances in an eight-concert series completely sold out and two requiring additional stage seating to accommodate the huge demand for tickets. The success of this series amazed everyone except its creator, Dr. H. Richard Koehler, director of the School of Music.

The title is the namesake and in collaboration with the Terrace Theatre at the prestigious John F. Kennedy Center for the Performing Arts in Washington, D.C. which hosts a series of more than 40 ensembles and solo artists of international stature each year, eight of which were especially chosen to appear in the series at GSU as well.

Dr. Koehler selected the eight attractions carefully, with an eye to variety and a balance between young and old, traditional and novel. There were concerts as intimate as a solo recital by renowned Louisville-based pianist Lee Luvisi on November 17 or as large-scale as the Northern Sinfonia, a chamber orchestra from England on January

Nov. 17: Pianist Lee Luivisi, noted for his sophistication and elegance, offered the only recital on the Terrace Concerts series.

B