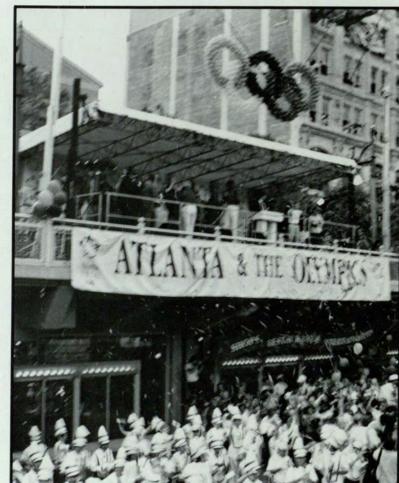

September. Photo by Tim Downing.

An overcast sky and first day classes didn't douse spirits The CLASS OF A

19

Some 126 years after Atlanta lay in smoking ruin, and on our first day of classes, the city emerged as an international superstar.

Soon after day break on Tuesday, Sept. 18, at the Peachtree Fountains Plaza of Underground Atlanta, a crowd of 2,000 watched a satellite television feed from Tokyo and learned that Atlanta had captured the 1996 Olympic Games. The announcement at 7:49 a.m. was a simple one by Olympic Committee President Juan Antonio Samaranch.

"The International Olympic Committee has awarded the 1996 Olympic Games to the city of ... Atlanta," he said.

The reaction was immediate: 2,500 balloons were released, confetti was shot from cannons, fireworks exploded in the morning sky, students playing hooky screamed at the tops of their lungs.

lungs.

"I was hugging complete strangers and could have cared less," said Shelli Luckett. "Sure, I had to return to classes; but, wouldn't it be great if all school years began with such a great bang!"