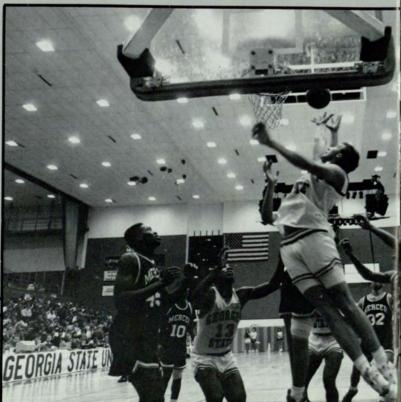

The entertainment followed the Crimson Panthers stomping of the Mercer Bears, 98-Carvey hit the crowd's funny bone with most of his material, particularly a George

Kristy White was named the 1991 Homecoming Queen at half-time. She was crowned by last year's queen, Merian Ran-dall.

Kristy is shocked by the announcement of her win by sorority sister and Homecoming Chairperson, Heather Jones.

timated 5000+ for an hour.

Even though SNL's Dana Carvey was not yet on stage, coach Bob Reinhart and his Panthers were all smiles.

Phillip Luckydo's 3-pointers, Chris Collier's inside dominance and a tenacious Panther defense scored a resounding 98-61 victory over

> determining factor was early pressure defense." Coach Bob

Reinhart

ference rival Mercer.

While Carvey practiced his jokes in a Marriott Marquis hotel room a mile away, the Panthers orchestrated a 15-0 run to break open an 18-point halftime lead.

With their second-largest winning margin in university history and in front of the largest Sports Arena crowd of the season, 3,423, the Panthers' defense forced 16 Mercer turn-overs in the first

half. The 37-point win was the largest over a Division I opponent in the team's 28year history.

Luckydo, who had five 3pointers, finished with 23 points. Collier's inside manuevering enabled him to ease past smaller Bears en route to Trans America Athletic Con- a 22-point 10 rebound performance.

The Panthers out rebounded Mercer 52-34 and kept more than a 30-point lead for most of the second half.

With a 12-2 run in the middle of the first half, the Panthers broke open a lowscoring game with six

consecutive free throws and two 3-pointers by Luckydo. Mercer got as close as 28-18 with 6:25 remaining in the half, but a 12-4 stretch in the final four minutes helped the Panthers take a 42-24 advantage into the intermission.

by D.W. Pine

Zavian Smith (#34) wins the tip-off. The Panthers went on to score the first points of the game. Photo by Anita Lundy.

Members of the Greek community congregated on the Lower Level of the defends against a Mercer lay-up. East-side bleachers to cheer on the Photo by Anita Lundy.